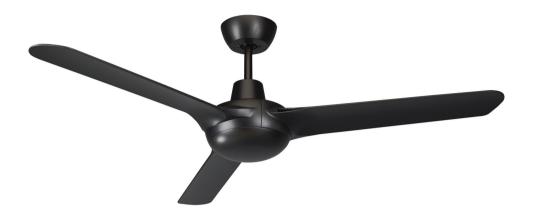

## **CRUISE**

1400mm (56")

Silver

MCF143W

White

MCF143M

Matt Black

- 7 year warranty\*
- Suitable for indoor/outdoor undercover use
- M ABS composite construction
- 3 speed wall control with light switch
- # Fully reversible for summer & winter
- Powerful and efficient 60W motor
- Electronically factory balanced blades
- Remote control adaptable
- **##** 1400mm (56") blade diameter
- # Hangsure angle canopy
- 11° blade pitch