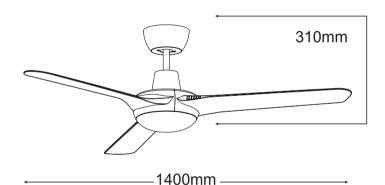

## **CRUISE**

1400mm (56")

Silver

MCF143W

White

MCF143M

Matt Black

- 7 year warranty\*
- Suitable for indoor/outdoor undercover use
- M ABS composite construction
- 3 speed wall control with light switch
- # Fully reversible for summer & winter
- Powerful and efficient 60W motor
- Electronically factory balanced blades
- Remote control adaptable
- **##** 1400mm (56") blade diameter
- # Hangsure angle canopy
- 11° blade pitch