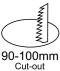

## **Technical Specification**

| Model          | DL108-WHTC7S03     | DL108-BKTC7S03 |  |
|----------------|--------------------|----------------|--|
| Watts          | 7W                 |                |  |
| Input Voltage  | AC220-240V 50/60HZ |                |  |
| Colour Temp    | 3000K/4000K/5700K  |                |  |
| Lumens Output  | 1120lm             |                |  |
| CRI            | Ra>90              |                |  |
| SDCM           | < 3                |                |  |
| Size           | Ø110x55 mm         |                |  |
| Cut-out        | Ø90-100 mm         |                |  |
| IP Grade       | IP 54              |                |  |
| Beam Angle (°) | 60°                |                |  |
| Light Source   | SMD                |                |  |
| Dimmable       | Triac dimmable     |                |  |
| Housing Colour | Black,White        |                |  |