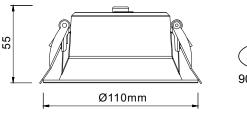

## **Technical Specification**

| Model          | DL108-WHTC7S03     | DL108-BKTC7S03 |  |
|----------------|--------------------|----------------|--|
| Watts          | 7W                 |                |  |
| Input Voltage  | AC220-240V 50/60HZ |                |  |
| Colour Temp    | 3000K/4000K/5700K  |                |  |
| Lumens Output  | 1120lm             |                |  |
| CRI            | Ra>90              |                |  |
| SDCM           | < 3                |                |  |
| Size           | Ø110x55 mm         |                |  |
| Cut-out        | Ø90-100 mm         |                |  |
| IP Grade       | IP 54              |                |  |
| Beam Angle (°) | 60°                |                |  |
| Light Source   | SMD                |                |  |
| Dimmable       | Triac dimmable     |                |  |
| Housing Colour | Black,White        |                |  |