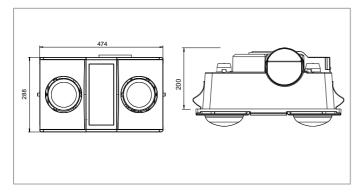

|
| Exhaust Air Movement      | 460M <sup>3</sup> /hr               |
| Motor                     | Ball bearing                        |
| Light Type                | LED Panel Light                     |
| Colour Temp               | Tri-coulor<br>(3000k, 4000k, 5700k) |
| Wattage                   | 15W                                 |
| CRI                       | >80                                 |
| Lumens                    | >1000lm                             |
| Weather Resistance Rating | IPX2                                |
| Control Type              | 3 Gang Wall Switch<br>Included      |
| Cut Out Size (mm)         | 434 x 248mm                         |
| Aluminium Duct Size (mm)  | 125x3000mm                          |

#### DIMENSIONS