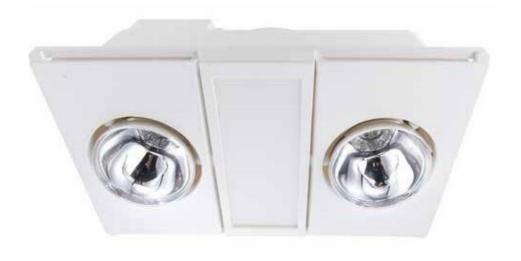

# 3 in 1 LED Panel Heater

## Radiant

#### **FEATURES**

- Turbo blade fan design
- 15W LED Tricolor
- Includes 2 x 275W infrared instant heat lamps
- Includes 3m of flexible aluminium ducting
- High performance ball bearing motor
- Internal thermal safety switch