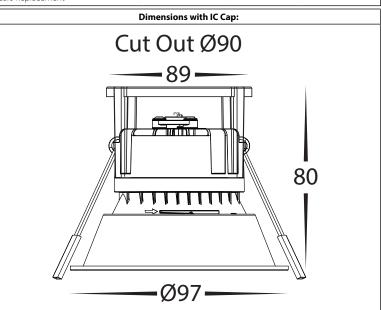

# Gleam Recessed LED Downlight Installation Instructions

| Product Specifications |                                                                                                |                      |                       |                     |                 |                      |                       |                     |                      |
|------------------------|------------------------------------------------------------------------------------------------|----------------------|-----------------------|---------------------|-----------------|----------------------|-----------------------|---------------------|----------------------|
| Model No.              | HV5528D2W-BLK                                                                                  | HV5528D2W-BB         | HV5528D2W-BC          | HV5528D2W-BG        | HV5528D2W-WHD2W | HV5528D2W-WB         | HV5528D2W-WC          | HV5528D2W-WG        | HV5528D2W-WW         |
| Name                   | Gleam                                                                                          |                      |                       |                     |                 |                      |                       |                     |                      |
| Material               | Polycarbonate Face with Aluminium Body                                                         |                      |                       |                     |                 |                      |                       |                     |                      |
| Colour                 | Black                                                                                          | Black + Black Insert | Black + Chrome Insert | Black + Gold Insert | White           | White + Black Insert | White + Chrome Insert | White + Gold Insert | White + White Insert |
| Installation Type      | Recessed - Ceiling                                                                             |                      |                       |                     |                 |                      |                       |                     |                      |
| Cut Out                | Ø90mm                                                                                          |                      |                       |                     |                 |                      |                       |                     |                      |
| IC Rating              | IC-4 when used with HV5528-IC4CAP (Fitting Only - Driver cannot be installed under insulation) |                      |                       |                     |                 |                      |                       |                     |                      |
| IP Rating              | IP54 - Front of fitting only                                                                   |                      |                       |                     |                 |                      |                       |                     |                      |
| Input Voltage          | 240v AC - Separate Driver with Flex & plug                                                     |                      |                       |                     |                 |                      |                       |                     |                      |
| Protection Class       | 2 (No Earth Required)                                                                          |                      |                       |                     |                 |                      |                       |                     |                      |
| Lamp Base              | Built in LED                                                                                   |                      |                       |                     |                 |                      |                       |                     |                      |
| Lamp Wattage           | 1x 9w                                                                                          |                      |                       |                     |                 |                      |                       |                     |                      |
| Colour Temp            | Dim to Warm - 1800k-3000k                                                                      |                      |                       |                     |                 |                      |                       |                     |                      |
| Lumens                 | 685lm                                                                                          |                      |                       |                     |                 |                      |                       |                     |                      |
| CRI                    | >80                                                                                            |                      |                       |                     |                 |                      |                       |                     |                      |
| Dimmable               | Yes - Triac                                                                                    |                      |                       |                     |                 |                      |                       |                     |                      |
| Warranty               | 3 Years Replacement*                                                                           |                      |                       |                     |                 |                      |                       |                     |                      |

### Steps for Installation:

- 1. Make sure that the electrical circuit is free of voltage (master switch off)
- Cut out hole using dimensions in table above making sure each hole is not under joists or pipes.
- 3. Fitting is provided with flex and plug, Plug cable into plug base installed earlier.
- 4. If HV5528-ICCAP is being used, Clip onto back of fitting.
- Pull back springs on fitting and insert into hole.
- 6. Once fitting is in hole, release clips onto back of ceiling, These springs will hold fitting in place.
- 7. All connections must be carried out carefully, inspect all contacts before switching back on the electric circuit.
- 8. To achieve Dim to Warm settings a Triac/Phase cut dimmer needs to be used, Refer Dimmer instructions for connection method