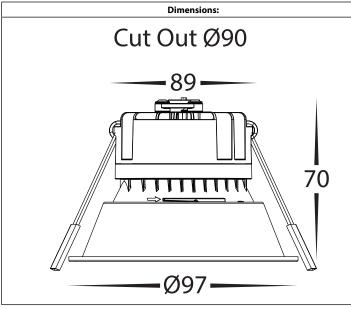

# Gleam Recessed LED Downlight Installation Instructions

| Product Specifications |                                                                                                |                      |                       |                     |                 |                      |                       |                     |                      |
|------------------------|------------------------------------------------------------------------------------------------|----------------------|-----------------------|---------------------|-----------------|----------------------|-----------------------|---------------------|----------------------|
| Model No.              | HV5528D2W-BLK                                                                                  | HV5528D2W-BB         | HV5528D2W-BC          | HV5528D2W-BG        | HV5528D2W-WHD2W | HV5528D2W-WB         | HV5528D2W-WC          | HV5528D2W-WG        | HV5528D2W-WW         |
| Name                   | Gleam                                                                                          |                      |                       |                     |                 |                      |                       |                     |                      |
| Material               | Polycarbonate Face with Aluminium Body                                                         |                      |                       |                     |                 |                      |                       |                     |                      |
| Colour                 | Black                                                                                          | Black + Black Insert | Black + Chrome Insert | Black + Gold Insert | White           | White + Black Insert | White + Chrome Insert | White + Gold Insert | White + White Insert |
| Installation Type      | Recessed - Ceiling                                                                             |                      |                       |                     |                 |                      |                       |                     |                      |
| Cut Out                | Ø90mm                                                                                          |                      |                       |                     |                 |                      |                       |                     |                      |
| IC Rating              | IC-4 when used with HV5528-IC4CAP (Fitting Only - Driver cannot be installed under insulation) |                      |                       |                     |                 |                      |                       |                     |                      |
| IP Rating              | IP54 - Front of fitting only                                                                   |                      |                       |                     |                 |                      |                       |                     |                      |
| Input Voltage          | 240v AC - Separate Driver with Flex & plug                                                     |                      |                       |                     |                 |                      |                       |                     |                      |
| Protection Class       | 2 (No Earth Required)                                                                          |                      |                       |                     |                 |                      |                       |                     |                      |
| Lamp Base              | Built in LED                                                                                   |                      |                       |                     |                 |                      |                       |                     |                      |
| Lamp Wattage           | 1x 9w                                                                                          |                      |                       |                     |                 |                      |                       |                     |                      |
| Colour Temp            | Dim to Warm - 1800k-3000k                                                                      |                      |                       |                     |                 |                      |                       |                     |                      |
| Lumens                 | 685lm                                                                                          |                      |                       |                     |                 |                      |                       |                     |                      |
| CRI                    | >80                                                                                            |                      |                       |                     |                 |                      |                       |                     |                      |
| Dimmable               | Yes - Triac                                                                                    |                      |                       |                     |                 |                      |                       |                     |                      |
| Warranty               | 3 Years Replacement*                                                                           |                      |                       |                     |                 |                      |                       |                     |                      |