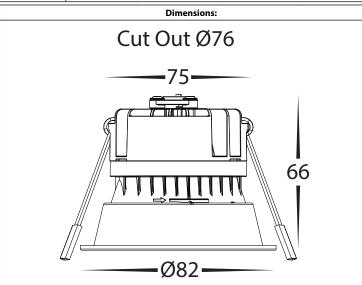

## Gleam Recessed LED Downlight Installation Instructions

| Product Specifications |                                                                                                |                      |                       |                     |               |                      |                       |                     |                      |
|------------------------|------------------------------------------------------------------------------------------------|----------------------|-----------------------|---------------------|---------------|----------------------|-----------------------|---------------------|----------------------|
| Model No.              | HV5529D2W-BLK                                                                                  | HV5529D2W-BB         | HV5529D2W-BC          | HV5529D2W-BG        | HV5529D2W-WHT | HV5529D2W-WB         | HV5529D2W-WC          | HV5529D2W-WG        | HV5529D2W-WW         |
| Name                   | Gleam                                                                                          |                      |                       |                     |               |                      |                       |                     |                      |
| Material               | Polycarbonate Face with Aluminium Body                                                         |                      |                       |                     |               |                      |                       |                     |                      |
| Colour                 | Black                                                                                          | Black + Black Insert | Black + Chrome Insert | Black + Gold Insert | White         | White + Black Insert | White + Chrome Insert | White + Gold Insert | White + White Insert |
| Installation Type      | Recessed - Ceiling                                                                             |                      |                       |                     |               |                      |                       |                     |                      |
| Cut Out                | Ø90mm                                                                                          |                      |                       |                     |               |                      |                       |                     |                      |
| IC Rating              | IC-4 when used with HV5528-IC4CAP (Fitting Only - Driver cannot be installed under insulation) |                      |                       |                     |               |                      |                       |                     |                      |
| IP Rating              | IP54 - Front of fitting only                                                                   |                      |                       |                     |               |                      |                       |                     |                      |
| Input Voltage          | 240v AC - Separate Driver with Flex & plug                                                     |                      |                       |                     |               |                      |                       |                     |                      |
| Protection Class       | 2 (No Earth Required)                                                                          |                      |                       |                     |               |                      |                       |                     |                      |
| Lamp Base              | Built in LED                                                                                   |                      |                       |                     |               |                      |                       |                     |                      |
| Lamp Wattage           | 1x 9w                                                                                          |                      |                       |                     |               |                      |                       |                     |                      |
| Colour Temp            | Dim to Warm - 1800k-3000k                                                                      |                      |                       |                     |               |                      |                       |                     |                      |
| Lumens                 | 685lm                                                                                          |                      |                       |                     |               |                      |                       |                     |                      |
| CRI                    | >80                                                                                            |                      |                       |                     |               |                      |                       |                     |                      |
| Dimmable               | Yes - Triac                                                                                    |                      |                       |                     |               |                      |                       |                     |                      |
| Warranty               | 3 Years Replacement*                                                                           |                      |                       |                     |               |                      |                       |                     |                      |

## Steps for Installation:

- 1. Make sure that the electrical circuit is free of voltage (master switch off)
- 2. Cut out hole using dimensions in table above making sure each hole is not under joists or pipes.
- 3. Fitting is provided with flex and plug, Plug cable into plug base installed earlier.
- If HV5528-ICCAP is being used, Clip onto back of fitting.
- 5. Pull back springs on fitting and insert into hole.
- 6. Once fitting is in hole, release clips onto back of ceiling, These springs will hold fitting in place.
- 7. All connections must be carried out carefully, inspect all contacts before switching back on the electric circuit.
- 8. To achieve Dim to Warm settings a Triac/Phase cut dimmer needs to be used, Refer Dimmer instructions for connection method