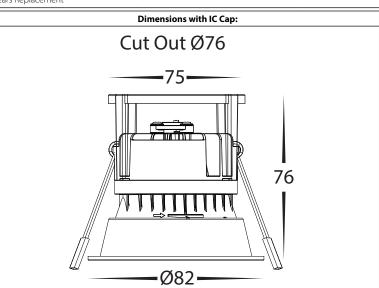

## Gleam Recessed LED Downlight Installation Instructions

| Product Specifications |                                                                                                |                      |                       |                     |               |                      |                       |                     |                      |
|------------------------|------------------------------------------------------------------------------------------------|----------------------|-----------------------|---------------------|---------------|----------------------|-----------------------|---------------------|----------------------|
| Model No.              | HV5529D2W-BLK                                                                                  | HV5529D2W-BB         | HV5529D2W-BC          | HV5529D2W-BG        | HV5529D2W-WHT | HV5529D2W-WB         | HV5529D2W-WC          | HV5529D2W-WG        | HV5529D2W-WW         |
| Name                   | Gleam                                                                                          |                      |                       |                     |               |                      |                       |                     |                      |
| Material               | Polycarbonate Face with Aluminium Body                                                         |                      |                       |                     |               |                      |                       |                     |                      |
| Colour                 | Black                                                                                          | Black + Black Insert | Black + Chrome Insert | Black + Gold Insert | White         | White + Black Insert | White + Chrome Insert | White + Gold Insert | White + White Insert |
| Installation Type      | Recessed - Ceiling                                                                             |                      |                       |                     |               |                      |                       |                     |                      |
| Cut Out                | Ø90mm                                                                                          |                      |                       |                     |               |                      |                       |                     |                      |
| IC Rating              | IC-4 when used with HV5528-IC4CAP (Fitting Only - Driver cannot be installed under insulation) |                      |                       |                     |               |                      |                       |                     |                      |
| IP Rating              | IP54 - Front of fitting only                                                                   |                      |                       |                     |               |                      |                       |                     |                      |
| Input Voltage          | 240v AC - Separate Driver with Flex & plug                                                     |                      |                       |                     |               |                      |                       |                     |                      |
| Protection Class       | 2 (No Earth Required)                                                                          |                      |                       |                     |               |                      |                       |                     |                      |
| Lamp Base              | Built in LED                                                                                   |                      |                       |                     |               |                      |                       |                     |                      |
| Lamp Wattage           | 1x 9w                                                                                          |                      |                       |                     |               |                      |                       |                     |                      |
| Colour Temp            | Dim to Warm - 1800k-3000k                                                                      |                      |                       |                     |               |                      |                       |                     |                      |
| Lumens                 | 685lm                                                                                          |                      |                       |                     |               |                      |                       |                     |                      |
| CRI                    | >80                                                                                            |                      |                       |                     |               |                      |                       |                     |                      |
| Dimmable               | Yes - Triac                                                                                    |                      |                       |                     |               |                      |                       |                     |                      |
| Warranty               | 3 Years Replacement*                                                                           |                      |                       |                     |               |                      |                       |                     |                      |

## Steps for Installation:

- 1. Make sure that the electrical circuit is free of voltage (master switch off)
- 2. Cut out hole using dimensions in table above making sure each hole is not under joists or pipes.
- 3. Fitting is provided with flex and plug, Plug cable into plug base installed earlier.
- If HV5528-ICCAP is being used, Clip onto back of fitting.
- 5. Pull back springs on fitting and insert into hole.
- 6. Once fitting is in hole, release clips onto back of ceiling, These springs will hold fitting in place.
- 7. All connections must be carried out carefully, inspect all contacts before switching back on the electric circuit.
- 8. To achieve Dim to Warm settings a Triac/Phase cut dimmer needs to be used, Refer Dimmer instructions for connection method