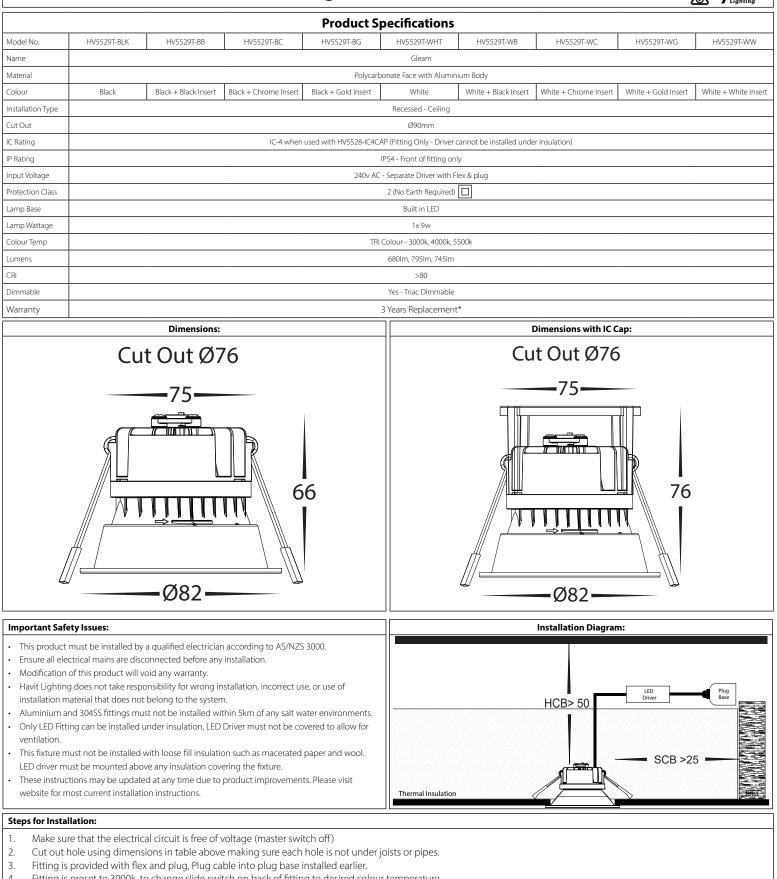

## Gleam Recessed LED Downlight Installation Instructions

ΗΔ/ΙΤ

- Fitting is preset to 3000k, to change slide switch on back of fitting to desired colour temperature. 4.
- If HV5528-ICCAP is being used, Clip onto back of fitting. 5.
- 6. Pull back springs on fitting and insert into hole.
- Once fitting is in hole, release clips onto back of ceiling, These springs will hold fitting in place. 7.
- 8. All connections must be carried out carefully, inspect all contacts before switching back on the electric circuit.
- 9. If a dimmer is being used, Refer to dimmer instructions for connection method.