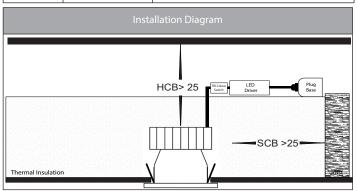

## **Product Specifications**

| Name              | Niche                        |  |  |  |
|-------------------|------------------------------|--|--|--|
| Material          | Aluminium                    |  |  |  |
| Colour            | White or Black               |  |  |  |
| IP Rating         | IP54 - Front of Fitting Only |  |  |  |
| Installation Type | Ceiling - Recessed           |  |  |  |
| Lamp Base         | Built in LED                 |  |  |  |
| Protection Class  | 240v = 2 (No Earth Required) |  |  |  |
| Max Wattage       | 3w                           |  |  |  |
| Lamp Expectancy   | <30,000hrs                   |  |  |  |
| Diffuser Type     | Clear Plastic                |  |  |  |
| IC Rating         | IC-4                         |  |  |  |
| CRI               | CRI>90                       |  |  |  |
| Dimmable          | Yes - Triac                  |  |  |  |
| IK Rating         | IK08                         |  |  |  |
| Warranty          | 3 Years Replacement*         |  |  |  |