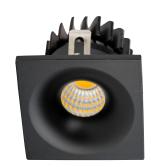

## Niche Aluminium Mini Recessed Downlights

## **Product Specifications**

| Name              | Niche                        |  |  |  |
|-------------------|------------------------------|--|--|--|
| Material          | Aluminium                    |  |  |  |
| Colour            | White or Black               |  |  |  |
| IP Rating         | IP54 - Front of Fitting Only |  |  |  |
| Installation Type | Ceiling - Recessed           |  |  |  |
| Lamp Base         | Built in LED                 |  |  |  |
| Protection Class  | 240v = 2 (No Earth Required) |  |  |  |
| Max Wattage       | 3w                           |  |  |  |
| Lamp Expectancy   | <30,000hrs                   |  |  |  |
| Diffuser Type     | Clear Plastic                |  |  |  |
| IC Rating         | IC-4                         |  |  |  |
| CRI               | CRI>90                       |  |  |  |
| Dimmable          | Yes - Triac                  |  |  |  |
| IK Rating         | IK08                         |  |  |  |
| Warranty          | 3 Years Replacement*         |  |  |  |