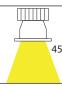

## **Product Ordering**

| Image | Part Number | Colour Temp             | Lumens                  | Input Voltage                                   | Beam Angle | Included LED                         | Barcode       |
|-------|-------------|-------------------------|-------------------------|-------------------------------------------------|------------|--------------------------------------|---------------|
|       | HV5701T-BLK | 3000k<br>4000k<br>5500k | 240lm<br>265lm<br>270lm | 240v AC<br>Supplied with External<br>LED Driver | 45°        | <b>TRI Colour</b><br>3w Built in LED | 9350418027757 |
|       | HV5701T-WHT | 3000k<br>4000k<br>5500k | 240lm<br>265lm<br>270lm | 240v AC<br>Supplied with External<br>LED Driver | 45°        | <b>TRI Colour</b><br>3w Built in LED | 9350418027764 |