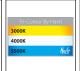

## **Product Ordering**

| Image | Part Number | Colour Temp             | Lumens                  | Input Voltage                                   | Beam Angle | Included LED                         | Barcode       |
|-------|-------------|-------------------------|-------------------------|-------------------------------------------------|------------|--------------------------------------|---------------|
|       | HV5701T-BLK | 3000k<br>4000k<br>5500k | 240lm<br>265lm<br>270lm | 240v AC<br>Supplied with External<br>LED Driver | 45°        | <b>TRI Colour</b><br>3w Built in LED | 9350418027757 |
|       | HV5701T-WHT | 3000k<br>4000k<br>5500k | 240lm<br>265lm<br>270lm | 240v AC<br>Supplied with External<br>LED Driver | 45°        | <b>TRI Colour</b><br>3w Built in LED | 9350418027764 |