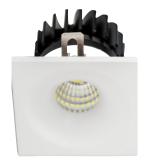

## **Product Ordering**

| Image | Part Number | Colour Temp             | Lumens                  | Input Voltage                                   | Beam Angle | Included LED                         | Barcode       |
|-------|-------------|-------------------------|-------------------------|-------------------------------------------------|------------|--------------------------------------|---------------|
|       | HV5701T-BLK | 3000k<br>4000k<br>5500k | 240lm<br>265lm<br>270lm | 240v AC<br>Supplied with External<br>LED Driver | 45°        | <b>TRI Colour</b><br>3w Built in LED | 9350418027757 |
|       | HV5701T-WHT | 3000k<br>4000k<br>5500k | 240lm<br>265lm<br>270lm | 240v AC<br>Supplied with External<br>LED Driver | 45°        | <b>TRI Colour</b><br>3w Built in LED | 9350418027764 |