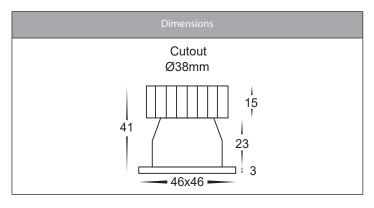

## **Product Specifications**

| Name              | Niche                        |  |  |  |
|-------------------|------------------------------|--|--|--|
| Material          | Aluminium                    |  |  |  |
| Colour            | White or Black               |  |  |  |
| IP Rating         | IP54 - Front of Fitting Only |  |  |  |
| Installation Type | Ceiling - Recessed           |  |  |  |
| Lamp Base         | Built in LED                 |  |  |  |
| Protection Class  | 240v = 2 (No Earth Required) |  |  |  |
| Max Wattage       | 3w                           |  |  |  |
| Lamp Expectancy   | <30,000hrs                   |  |  |  |
| Diffuser Type     | Clear Plastic                |  |  |  |
| IC Rating         | IC-4                         |  |  |  |
| CRI               | CRI>90                       |  |  |  |
| Dimmable          | Yes - Triac                  |  |  |  |
| IK Rating         | IK08                         |  |  |  |
| Warranty          | 3 Years Replacement*         |  |  |  |