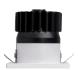

## **Product Ordering**

| Image | Part Number | Colour Temp             | Lumens                  | Input Voltage                                   | Beam Angle | Included LED                         | Barcode       |
|-------|-------------|-------------------------|-------------------------|-------------------------------------------------|------------|--------------------------------------|---------------|
|       | HV5701T-BLK | 3000k<br>4000k<br>5500k | 240lm<br>265lm<br>270lm | 240v AC<br>Supplied with External<br>LED Driver | 45°        | <b>TRI Colour</b><br>3w Built in LED | 9350418027757 |
|       | HV5701T-WHT | 3000k<br>4000k<br>5500k | 240lm<br>265lm<br>270lm | 240v AC<br>Supplied with External<br>LED Driver | 45°        | <b>TRI Colour</b><br>3w Built in LED | 9350418027764 |