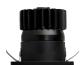

## **Product Ordering**

| Image | Part Number | Colour Temp             | Lumens                  | Input Voltage                                   | Beam Angle | Included LED                         | Barcode       |
|-------|-------------|-------------------------|-------------------------|-------------------------------------------------|------------|--------------------------------------|---------------|
|       | HV5701T-BLK | 3000k<br>4000k<br>5500k | 240lm<br>265lm<br>270lm | 240v AC<br>Supplied with External<br>LED Driver | 45°        | <b>TRI Colour</b><br>3w Built in LED | 9350418027757 |
|       | HV5701T-WHT | 3000k<br>4000k<br>5500k | 240lm<br>265lm<br>270lm | 240v AC<br>Supplied with External<br>LED Driver | 45°        | <b>TRI Colour</b><br>3w Built in LED | 9350418027764 |