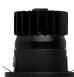

## **Product Ordering**

| Image | Part Number | Colour Temp             | Lumens                  | Input Voltage                                   | Beam Angle | Included LED                         | Barcode       |
|-------|-------------|-------------------------|-------------------------|-------------------------------------------------|------------|--------------------------------------|---------------|
|       | HV5702T-BLK | 3000k<br>4000k<br>5500k | 240lm<br>265lm<br>270lm | 240v AC<br>Supplied with External<br>LED Driver | 45°        | <b>TRI Colour</b><br>3w Built in LED | 9350418027771 |
|       | HV5702T-WHT | 3000k<br>4000k<br>5500k | 240lm<br>265lm<br>270lm | 240v AC<br>Supplied with External<br>LED Driver | 45°        | <b>TRI Colour</b><br>3w Built in LED | 9350418027788 |