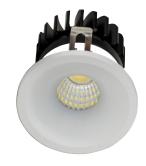

## **Product Ordering**

| Image | Part Number | Colour Temp             | Lumens                  | Input Voltage                                   | Beam Angle | Included LED                         | Barcode       |
|-------|-------------|-------------------------|-------------------------|-------------------------------------------------|------------|--------------------------------------|---------------|
|       | HV5702T-BLK | 3000k<br>4000k<br>5500k | 240lm<br>265lm<br>270lm | 240v AC<br>Supplied with External<br>LED Driver | 45°        | <b>TRI Colour</b><br>3w Built in LED | 9350418027771 |
|       | HV5702T-WHT | 3000k<br>4000k<br>5500k | 240lm<br>265lm<br>270lm | 240v AC<br>Supplied with External<br>LED Driver | 45°        | <b>TRI Colour</b><br>3w Built in LED | 9350418027788 |