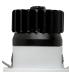

## **Product Ordering**

| Image | Part Number | Colour Temp             | Lumens                  | Input Voltage                                   | Beam Angle | Included LED                         | Barcode       |
|-------|-------------|-------------------------|-------------------------|-------------------------------------------------|------------|--------------------------------------|---------------|
|       | HV5702T-BLK | 3000k<br>4000k<br>5500k | 240lm<br>265lm<br>270lm | 240v AC<br>Supplied with External<br>LED Driver | 45°        | <b>TRI Colour</b><br>3w Built in LED | 9350418027771 |
|       | HV5702T-WHT | 3000k<br>4000k<br>5500k | 240lm<br>265lm<br>270lm | 240v AC<br>Supplied with External<br>LED Driver | 45°        | <b>TRI Colour</b><br>3w Built in LED | 9350418027788 |