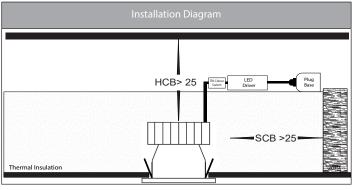

## **Product Specifications**

| Name              | Niche                        |  |  |  |
|-------------------|------------------------------|--|--|--|
| Material          | Aluminium                    |  |  |  |
| Colour            | White or Black               |  |  |  |
| IP Rating         | IP54 - Front of Fitting Only |  |  |  |
| Installation Type | Ceiling - Recessed           |  |  |  |
| Lamp Base         | Built in LED                 |  |  |  |
| Protection Class  | 240v = 2 (No Earth Required) |  |  |  |
| Max Wattage       | 3w                           |  |  |  |
| Lamp Expectancy   | <30,000hrs                   |  |  |  |
| Diffuser Type     | Clear Plastic                |  |  |  |
| IC Rating         | IC-4                         |  |  |  |
| CRI               | CRI>90                       |  |  |  |
| Dimmable          | Yes - Triac                  |  |  |  |
| IK Rating         | IK08                         |  |  |  |
| Warranty          | 3 Years Replacement*         |  |  |  |