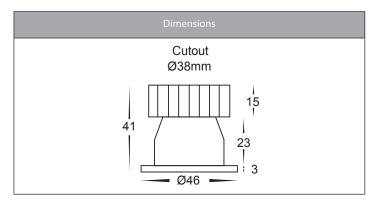

## **Product Specifications**

| Name              | Niche                        |  |  |  |
|-------------------|------------------------------|--|--|--|
| Material          | Aluminium                    |  |  |  |
| Colour            | White or Black               |  |  |  |
| IP Rating         | IP54 - Front of Fitting Only |  |  |  |
| Installation Type | Ceiling - Recessed           |  |  |  |
| Lamp Base         | Built in LED                 |  |  |  |
| Protection Class  | 240v = 2 (No Earth Required) |  |  |  |
| Max Wattage       | 3w                           |  |  |  |
| Lamp Expectancy   | <30,000hrs                   |  |  |  |
| Diffuser Type     | Clear Plastic                |  |  |  |
| IC Rating         | IC-4                         |  |  |  |
| CRI               | CRI>90                       |  |  |  |
| Dimmable          | Yes - Triac                  |  |  |  |
| IK Rating         | IK08                         |  |  |  |
| Warranty          | 3 Years Replacement*         |  |  |  |