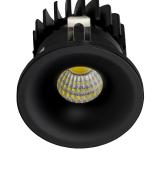

## **Product Ordering**

| Image | Part Number | Colour Temp             | Lumens                  | Input Voltage                                   | Beam Angle | Included LED                         | Barcode       |
|-------|-------------|-------------------------|-------------------------|-------------------------------------------------|------------|--------------------------------------|---------------|
|       | HV5702T-BLK | 3000k<br>4000k<br>5500k | 240lm<br>265lm<br>270lm | 240v AC<br>Supplied with External<br>LED Driver | 45°        | <b>TRI Colour</b><br>3w Built in LED | 9350418027771 |
|       | HV5702T-WHT | 3000k<br>4000k<br>5500k | 240lm<br>265lm<br>270lm | 240v AC<br>Supplied with External<br>LED Driver | 45°        | <b>TRI Colour</b><br>3w Built in LED | 9350418027788 |