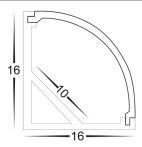

**Corner Aluminium Surface Mounted LED Profile** 

| Material            | Aluminium                 |
|---------------------|---------------------------|
| Colour              | Silver, Black & white     |
| LED Strip Type      | Up to 10mm (w) x 3mm (h)  |
| Diffuser Type       | UV Stabilised Standard PC |
| IP Rating           | IP20                      |
| Available Lengths   | Up to 3000mm              |
| Installation Method | Surface Mounted           |
| Warranty            | 3 Years Replacement**     |

Mounting Clips

Scan to view Compatible LED Strips with this profile

Installation Method

**Dimensions** 