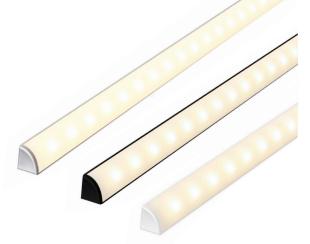

**Corner Aluminium Surface Mounted LED Profile** 

| Material            | Aluminium                 |
|---------------------|---------------------------|
| Colour              | Silver, Black & white     |
| LED Strip Type      | Up to 10mm (w) x 3mm (h)  |
| Diffuser Type       | UV Stabilised Standard PC |
| IP Rating           | IP20                      |
| Available Lengths   | Up to 3000mm              |
| Installation Method | Surface Mounted           |
| Warranty            | 3 Years Replacement**     |