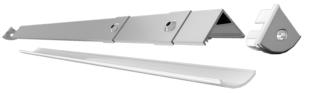

Black or White Powder Coating Available

Installation Method

**Dimensions** 

Warranty Terms & Conditions

| Image | Part Number    | Included                                                                      |
|-------|----------------|-------------------------------------------------------------------------------|
|       | HV9691-2020    | Custom Cut Length: Supplied with 2x Mounting Clips per Metre<br>+ 2x end caps |
|       | HV9691-2020-3M | 3 Metre Length: Supplied with 6x Mounting Clips per Metre<br>+ 6x end caps    |
|       | HV9691-2020-EC | 2x End Caps                                                                   |
|       | HV9691-2020-MC | 2x Mounting Clips                                                             |
|       | HV9691-2020-SD | Custom Cut Lengths up to 3000mm                                               |