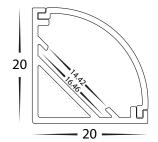

**Corner Aluminium Surface Mounted LED Profile** 

| Material            | Aluminium                 |
|---------------------|---------------------------|
| Colour              | Silver                    |
| LED Strip Type      | Up to 14mm (w) x 6mm (h)  |
| Diffuser Type       | UV Stabilised PC Diffuser |
| IP Rating           | IP20                      |
| Available Lengths   | Up to 3000mm              |
| Installation Method | Surface Mounted           |
| Warranty            | 3 Years Replacement**     |
|                     |                           |

Black or White Powder Coating Available

Installation Method

**Dimensions** 

Warranty Terms & Conditions

| Image | Part Number    | Included                                                                      |
|-------|----------------|-------------------------------------------------------------------------------|
|       | HV9691-2020    | Custom Cut Length: Supplied with 2x Mounting Clips per Metre<br>+ 2x end caps |
|       | HV9691-2020-3M | 3 Metre Length: Supplied with 6x Mounting Clips per Metre<br>+ 6x end caps    |
|       | HV9691-2020-EC | 2x End Caps                                                                   |
|       | HV9691-2020-MC | 2x Mounting Clips                                                             |
|       | HV9691-2020-SD | Custom Cut Lengths up to 3000mm                                               |