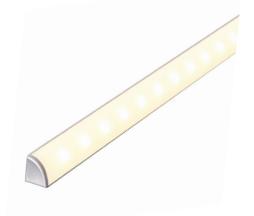

**Corner Aluminium Surface Mounted LED Profile** 

| Material            | Aluminium                 |
|---------------------|---------------------------|
| Colour              | Silver                    |
| LED Strip Type      | Up to 14mm (w) x 6mm (h)  |
| Diffuser Type       | UV Stabilised PC Diffuser |
| IP Rating           | IP20                      |
| Available Lengths   | Up to 3000mm              |
| Installation Method | Surface Mounted           |
| Warranty            | 3 Years Replacement**     |
|                     |                           |