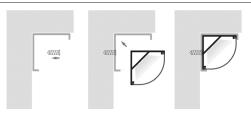

Black or White Powder Coating Available

Installation Method

**Dimensions** 

Warranty Terms & Conditions

| Image | Part Number    | Included                                                                      |
|-------|----------------|-------------------------------------------------------------------------------|
|       | HV9691-2020    | Custom Cut Length: Supplied with 2x Mounting Clips per Metre<br>+ 2x end caps |
|       | HV9691-2020-3M | 3 Metre Length: Supplied with 6x Mounting Clips per Metre<br>+ 6x end caps    |
|       | HV9691-2020-EC | 2x End Caps                                                                   |
|       | HV9691-2020-MC | 2x Mounting Clips                                                             |
|       | HV9691-2020-SD | Custom Cut Lengths up to 3000mm                                               |