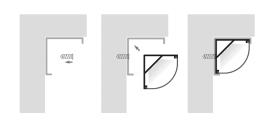

**Corner Aluminium Surface Mounted LED Profile** 

| Material            | Aluminium                 |
|---------------------|---------------------------|
| Colour              | Silver                    |
| LED Strip Type      | Up to 20mm (w) x 6mm (h)  |
| Diffuser Type       | UV Stabilised Standard PC |
| IP Rating           | IP20                      |
| Available Lengths   | Up to 3000mm              |
| Installation Method | Surface Mounted           |
| Warranty            | 3 Years Replacement**     |





Scan to view Compatible LED Strips with this profile









Installation Method



## Dimensions



## **Product Ordering**

| Image | Part Number    | Included                                                                                  |
|-------|----------------|-------------------------------------------------------------------------------------------|
|       | HV9691-3030    | Custom Cut Length: Supplied with 2x Mounting Clips per Metre<br>+ 2x end caps per length* |
|       | HV9691-3030-3M | <b>3 Metre Length:</b> Supplied with 6x Mounting Clips<br>+ 6x End Caps per length*       |
|       | HV9691-3030-SD | Standard Diffuser to suit HV9691-3030                                                     |

<sup>\*</sup>Custom cut lengths will include end caps. e.g 2000mm will be cut at 1995mm to allow for installation of end caps



Warranty Terms & Conditions