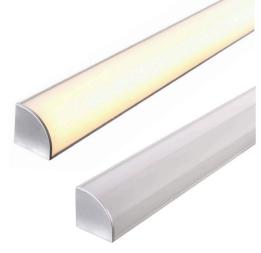

**Corner Aluminium Surface Mounted LED Profile** 

| Material            | Aluminium                 |
|---------------------|---------------------------|
| Colour              | Silver                    |
| LED Strip Type      | Up to 20mm (w) x 6mm (h)  |
| Diffuser Type       | UV Stabilised Standard PC |
| IP Rating           | IP20                      |
| Available Lengths   | Up to 3000mm              |
| Installation Method | Surface Mounted           |
| Warranty            | 3 Years Replacement**     |