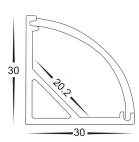

**Corner Aluminium Surface Mounted LED Profile** 

| Material            | Aluminium                 |
|---------------------|---------------------------|
| Colour              | Silver                    |
| LED Strip Type      | Up to 20mm (w) x 6mm (h)  |
| Diffuser Type       | UV Stabilised Standard PC |
| IP Rating           | IP20                      |
| Available Lengths   | Up to 3000mm              |
| Installation Method | Surface Mounted           |
| Warranty            | 3 Years Replacement**     |





Scan to view Compatible LED Strips with this profile









Installation Method



## Dimensions



## **Product Ordering**

| Image | Part Number    | Included                                                                                  |
|-------|----------------|-------------------------------------------------------------------------------------------|
|       | HV9691-3030    | Custom Cut Length: Supplied with 2x Mounting Clips per Metre<br>+ 2x end caps per length* |
|       | HV9691-3030-3M | <b>3 Metre Length:</b> Supplied with 6x Mounting Clips<br>+ 6x End Caps per length*       |
|       | HV9691-3030-SD | Standard Diffuser to suit HV9691-3030                                                     |

<sup>\*</sup>Custom cut lengths will include end caps. e.g 2000mm will be cut at 1995mm to allow for installation of end caps



Warranty Terms & Conditions



Website

<sup>\*\