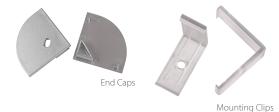

## **Product Ordering**

| Image | Part Number    | Included                                                                                  |
|-------|----------------|-------------------------------------------------------------------------------------------|
|       | HV9691-3030    | Custom Cut Length: Supplied with 2x Mounting Clips per Metre<br>+ 2x end caps per length* |
|       | HV9691-3030-3M | <b>3 Metre Length:</b> Supplied with 6x Mounting Clips<br>+ 6x End Caps per length*       |
|       | HV9691-3030-SD | Standard Diffuser to suit HV9691-3030                                                     |