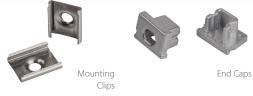

## **Dimensions**

| Image | Part Number    | Included                                                                                  |
|-------|----------------|-------------------------------------------------------------------------------------------|
|       | HV9693-1007    | Custom Cut Length: Supplied with 2x Mounting Clips per Metre<br>+ 2x end caps per length* |
|       | HV9693-1007-3M | <b>3 Metre Length:</b> Supplied with 6x Mounting Clips<br>+ 6x end caps                   |
|       | HV9693-1007-SD | Standard Diffuser to fit HV9693-1007                                                      |

<sup>\*</sup>Custom cut lengths will include end caps. e.g 2000mm will be cut at 1995mm to allow for installation of end caps \*\*See warranty Terms and Conditions for more information

Scan to view Compatible LED Strips with this profile