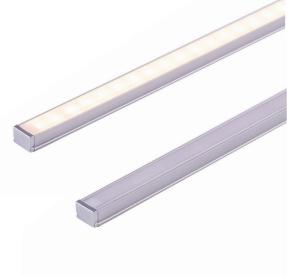

## **Shallow Square Aluminium LED Profile**

| Material            | Aluminium                 |
|---------------------|---------------------------|
| Colour              | Silver                    |
| LED Strip Type      | Up to 6mm (w) x 2mm (h)   |
| Diffuser Type       | UV Stabilised Standard PC |
| IP Rating           | IP20                      |
| Available Lengths   | Up to 3000mm              |
| Installation Method | Surface Mounted           |
| Warranty            | 3 Years Replacement**     |

## **Dimensions**

| Image | Part Number    | Included                                                                                  |
|-------|----------------|-------------------------------------------------------------------------------------------|
|       | HV9693-1007    | Custom Cut Length: Supplied with 2x Mounting Clips per Metre<br>+ 2x end caps per length* |
|       | HV9693-1007-3M | <b>3 Metre Length:</b> Supplied with 6x Mounting Clips<br>+ 6x end caps                   |
|       | HV9693-1007-SD | Standard Diffuser to fit HV9693-1007                                                      |