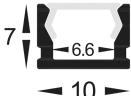

## **Shallow Square Aluminium LED Profile**

| Material            | Aluminium                 |
|---------------------|---------------------------|
| Colour              | Silver                    |
| LED Strip Type      | Up to 6mm (w) x 2mm (h)   |
| Diffuser Type       | UV Stabilised Standard PC |
| IP Rating           | IP20                      |
| Available Lengths   | Up to 3000mm              |
| Installation Method | Surface Mounted           |
| Warranty            | 3 Years Replacement**     |