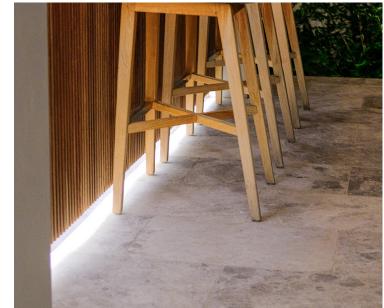

## **Shallow Square Aluminium LED Profile**

| Material            | Aluminium                 |
|---------------------|---------------------------|
| Colour              | Silver                    |
| LED Strip Type      | Up to 6mm (w) x 2mm (h)   |
| Diffuser Type       | UV Stabilised Standard PC |
| IP Rating           | IP20                      |
| Available Lengths   | Up to 3000mm              |
| Installation Method | Surface Mounted           |
| Warranty            | 3 Years Replacement**     |

## Installation Method