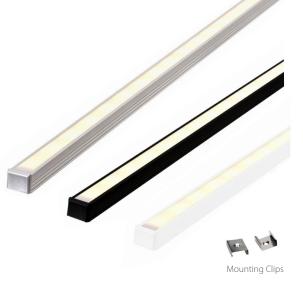

## **Shallow Square Aluminium** LED Profile

| Material            | Aluminium                 |
|---------------------|---------------------------|
| Colour              | Silver, Black & White     |
| LED Strip Type      | Up to 11mm (w) x 3mm (h)  |
| Diffuser Type       | UV Stabilised Standard PC |
| IP Rating           | IP20                      |
| Available Lengths   | Up to 3000mm              |
| Installation Method | Surface Mounted           |
| Warranty            | 3 Years Replacement**     |

## **Product Ordering**

| Part Number         | Included                                                                                                                                                 |
|---------------------|----------------------------------------------------------------------------------------------------------------------------------------------------------|
| HV9693-1612         | Custom Cut Length: Supplied with 2x Mounting Clips per metre<br>+ 2x End Caps per Length                                                                 |
| HV9693-1612-3M      | <b>3 Metre Length:</b> Supplied with 6x Mounting Clips<br>+ 6x End Caps per Length                                                                       |
| HV9693-1612-BLK     | Custom Cut Length: Supplied with 2x Mounting Clips per metre<br>+ 2x End Caps per Length                                                                 |
| HV9693-1612-BLK-3M  | <b>3 Metre Length:</b> Supplied with 6x Mounting Clips<br>+ 6x End Caps per Length                                                                       |
| HV9693-1612-WHT     | Custom Cut Length: Supplied with 2x Mounting Clips per metre<br>+ 2x End Caps per Length                                                                 |
| HV9693-1612-WHT-3M  | <b>3 Metre Length:</b> Supplied with 6x Mounting Clips<br>+ 6x End Caps per Length                                                                       |
| HV9693-1612-SD      | Standard Diffuser to suit HV9693-1612                                                                                                                    |
| HV9693-1612-SD-ROLL | Long Run Standard Diffuser Roll up to 20m                                                                                                                |
| HV9693-1612-BLKSD   | Black Standard Diffuser to suit HV9693-1612                                                                                                              |
|                     | HV9693-1612<br>HV9693-1612-3M<br>HV9693-1612-BLK<br>HV9693-1612-BLK-3M<br>HV9693-1612-WHT<br>HV9693-1612-WHT-3M<br>HV9693-1612-SD<br>HV9693-1612-SD-ROLL |