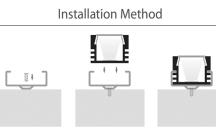

## **Shallow Square Aluminium** LED Profile

| Material            | Aluminium                 |
|---------------------|---------------------------|
| Colour              | Silver, Black & White     |
| LED Strip Type      | Up to 11mm (w) x 3mm (h)  |
| Diffuser Type       | UV Stabilised Standard PC |
| IP Rating           | IP20                      |
| Available Lengths   | Up to 3000mm              |
| Installation Method | Surface Mounted           |
| Warranty            | 3 Years Replacement**     |