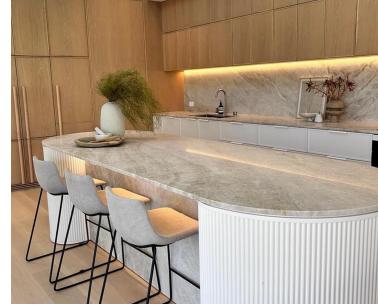

## **Shallow Square Aluminium LED Profile**

| Material            | Aluminium                 |
|---------------------|---------------------------|
| Colour              | Silver, Black and White   |
| LED Strip Type      | Up to 10mm (w) x 3mm (h)  |
| Diffuser Type       | UV Stabilised Standard PC |
| IP Rating           | IP20                      |
| Available Lengths   | Up to 3000mm              |
| Installation Method | Surface Mounted           |
| Warranty            | 3 Years Replacement**     |
|                     | I .                       |





## **Product Ordering**

| Image | Part Number         | Included                                                                                  |
|-------|---------------------|-------------------------------------------------------------------------------------------|
|       | HV9693-1615         | Custom Cut Length: Supplied with 2x Mounting Clips per Metre + 2x end caps per length*    |
|       | HV9693-1615-3M      | 3 Metre Length: Supplied with 6x Mounting Clips<br>+ 6x end caps per length               |
|       | HV9693-1615-BLK     | Custom Cut Length: Supplied with 2x Mounting Clips per Metre<br>+ 2x end caps per length* |
|       | HV9693-1615-BLK-3M  | 3 Metre Length: Supplied with 6x Mounting Clips<br>+ 6x end caps per length               |
|       | HV9693-1615-WHT