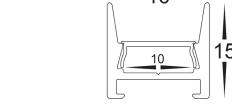

|
|       | HV9693-1615-WHT-3M  | 3 Metre Length: Supplied with 6x Mounting Clips<br>+ 6x end caps per length               |
|       | HV9693-1615-SD      | Standard Diffuser to suit HV9693-1615                                                     |
|       | HV9693-1615-SD-ROLL | Optional Long Run Diffuser up to 20M                                                      |
|       | HV9693-1615-BLKSD   | Optional Black Diffuser                                                                   |
|       | HV9693-1615-LJOINER | L-Shape Joiner for HV9693-1615                                                            |
|       | HV9693-1615-VJOINER | Vertical Joiner for HV9693-1615                                                           |







## Installation Method



## **Dimensions**













Scan to view Compatible LED Strips with this profile