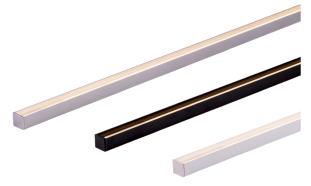

## **Shallow Square Aluminium LED Profile**

| Material            | Aluminium                 |
|---------------------|---------------------------|
| Colour              | Silver, Black and White   |
| LED Strip Type      | Up to 10mm (w) x 3mm (h)  |
| Diffuser Type       | UV Stabilised Standard PC |
| IP Rating           | IP20                      |
| Available Lengths   | Up to 3000mm              |
| Installation Method | Surface Mounted           |
| Warranty            | 3 Years Replacement**     |
|                     | I .                       |

## **Product Ordering**

| Image | Part Number         | Included                                                                                  |
|-------|---------------------|-------------------------------------------------------------------------------------------|
|       | HV9693-1615         | Custom Cut Length: Supplied with 2x Mounting Clips per Metre + 2x end caps per length*    |
|       | HV9693-1615-3M      | 3 Metre Length: Supplied with 6x Mounting Clips<br>+ 6x end caps per length               |
|       | HV9693-1615-BLK     | Custom Cut Length: Supplied with 2x Mounting Clips per Metre<br>+ 2x end caps per length* |
|       | HV9693-1615-BLK-3M  | 3 Metre Length: Supplied with 6x Mounting Clips<br>+ 6x end caps per length               |
|       | HV9693-1615-WHT     | Custom Cut Length: Supplied with 2x Mounting Clips per Metre + 2x end caps per length*    |
|       | HV9693-1615-WHT-3M  | 3 Metre Length: Supplied with 6x Mounting Clips<br>+ 6x end caps per length               |
|       | HV9693-1615-SD      | Standard Diffuser to suit HV9693-1615                                                     |
|       | HV9693-1615-SD-ROLL | Optional Long Run Diffuser up to 20M                                                      |
|       | HV9693-1615-BLKSD   | Optional Black Diffuser                                                                   |
|       | HV9693-1615-LJOINER | L-Shape Joiner for HV9693-1615                                                            |
|       | HV9693-1615-VJOINER | Vertical Joiner for HV9693-1615                                                           |