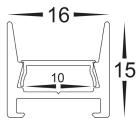

|
|       | HV9693-1615-WHT-3M  | 3 Metre Length: Supplied with 6x Mounting Clips<br>+ 6x end caps per length               |
|       | HV9693-1615-SD      | Standard Diffuser to suit HV9693-1615                                                     |
|       | HV9693-1615-SD-ROLL | Optional Long Run Diffuser up to 20M                                                      |
|       | HV9693-1615-BLKSD   | Optional Black Diffuser                                                                   |
|       | HV9693-1615-LJOINER | L-Shape Joiner for HV9693-1615                                                            |
|       | HV9693-1615-VJOINER | Vertical Joiner for HV9693-1615                                                           |







## Installation Method



## **Dimensions**













Scan to view Compatible LED Strips with this profile