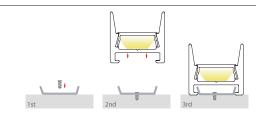

nd caps per length*    |
|       | HV9693-1615-WHT-3M  | 3 Metre Length: Supplied with 6x Mounting Clips<br>+ 6x end caps per length               |
|       | HV9693-1615-SD      | Standard Diffuser to suit HV9693-1615                                                     |
|       | HV9693-1615-SD-ROLL | Optional Long Run Diffuser up to 20M                                                      |
|       | HV9693-1615-BLKSD   | Optional Black Diffuser                                                                   |
|       | HV9693-1615-LJOINER | L-Shape Joiner for HV9693-1615                                                            |
|       | HV9693-1615-VJOINER | Vertical Joiner for HV9693-1615                                                           |







## Installation Method



## **Dimensions**













Scan to view Compatible LED Strips with this profile