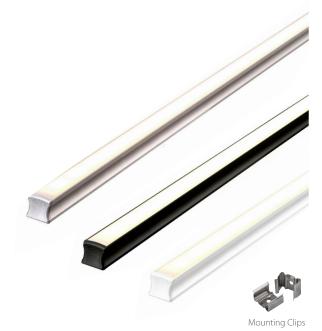

## **Deep Square Aluminium** LED Profile

| Material            | Aluminium                 |
|---------------------|---------------------------|
| Colour              | Silver, Black & White     |
| LED Strip Type      | Up to 12mm (w) x 6mm (h)  |
| Diffuser Type       | UV Stabilised Standard PC |
| IP Rating           | IP20                      |
| Available Lengths   | Up to 3000mm              |
| Installation Method | Surface Mounted           |
| Warranty            | 3 Years Replacement**     |
|                     | •                         |

## **Product Ordering**

| Image | Part Number         | Included                                                                                 |
|-------|---------------------|------------------------------------------------------------------------------------------|
|       | HV9693-1815         | Custom Cut Length: Supplied with 2x Mounting Clips per metre<br>+ 2x End Caps per Length |
|       | HV9693-1815-3M      | <b>3 Metre Length:</b> Supplied with 6x Mounting Clips<br>+ 6x End Caps per Length       |
|       | HV9693-1815-BLK     | Custom Cut Length: Supplied with 2x Mounting Clips per metre<br>+ 2x End Caps per Length |
|       | HV9693-1815-BLK-3M  | <b>3 Metre Length:</b> Supplied with 6x Mounting Clips<br>+ 6x End Caps per Length       |
|       | HV9693-1815-WHT     | Custom Cut Length: Supplied with 2x Mounting Clips per metre<br>+ 2x End Caps per Length |
|       |                     | <b>3 Metre Length:</b> Supplied with 6x Mounting Clips<br>+ 6x End Caps per Length       |
|       | HV9693-1815-SD      | Standard Diffuser to suit HV9693-1815                                                    |
|       | HV9693-1815-SD-ROLL | Long Run Standard Diffuser Roll up to 20m                                                |
|       | HV9693-1815-BLKSD   | Black Standard Diffuser to suit HV9693-1815                                              |