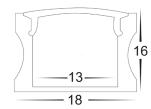

|
|       | HV9693-1815-WHT     | Custom Cut Length: Supplied with 2x Mounting Clips per metre<br>+ 2x End Caps per Length |
|       |                     | <b>3 Metre Length:</b> Supplied with 6x Mounting Clips<br>+ 6x End Caps per Length       |
|       | HV9693-1815-SD      | Standard Diffuser to suit HV9693-1815                                                    |
|       | HV9693-1815-SD-ROLL | Long Run Standard Diffuser Roll up to 20m                                                |
|       | HV9693-1815-BLKSD   | Black Standard Diffuser to suit HV9693-1815                                              |



<sup>\*\*</sup>See warranty Terms and Conditions for more information













Scan to view Compatible LED Strips with this profile

Installation Method



## Dimensions