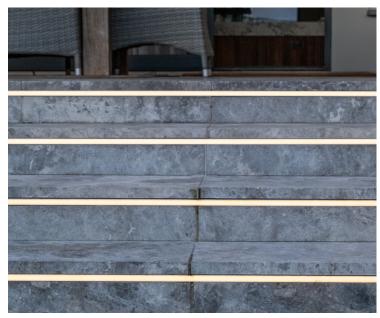

## **Deep Square Aluminium** LED Profile

| Material            | Aluminium                 |
|---------------------|---------------------------|
| Colour              | Silver, Black & White     |
| LED Strip Type      | Up to 12mm (w) x 6mm (h)  |
| Diffuser Type       | UV Stabilised Standard PC |
| IP Rating           | IP20                      |
| Available Lengths   | Up to 3000mm              |
| Installation Method | Surface Mounted           |
| Warranty            | 3 Years Replacement**     |
|                     | •                         |