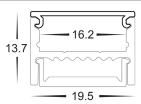

| •                         |









nd Caps



## Installation Method





## **Product Ordering**

| Image | Part Number    | Included                                                 |
|-------|----------------|----------------------------------------------------------|
|       | HV9693-1922    | Custom Cut Length: Supplied with 2x end caps per length* |
|       | HV9693-1922-3M | 3 Metre Length: Supplied with 6x end caps per length*    |
|       | HV9693-1922-SD | Standard Diffuser to fit HV9693-1922                     |

<sup>\*</sup>Custom cut lengths will include end caps. e.g 2000mm will be cut at 1995mm to allow for installation of end caps \*\*See warranty Terms and Conditions for more information

Scan to view Compatible LED Strips with this profile

Dimensions