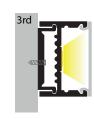

## **Shallow Square Aluminium** LED Profile

| Material            | Aluminium                 |
|---------------------|---------------------------|
| Colour              | Silver                    |
| LED Strip Type      | Up to 12mm (w) x 3mm (h)  |
| Diffuser Type       | UV Stabilised Standard PC |
| IP Rating           | IP20                      |
| Available Lengths   | Up to 3000mm              |
| Installation Method | Surface Mounted           |
| Warranty            | 3 Years Replacement**     |
|                     | •                         |









nd Caps



## Installation Method





## **Product Ordering**

| Image | Part Number    | Included                                                 |
|-------|----------------|----------------------------------------------------------|
|       | HV9693-1922    | Custom Cut Length: Supplied with 2x end caps per length* |
|       | HV9693-1922-3M | 3 Metre Length: Supplied with 6x end caps per length*    |
|       | HV9693-1922-SD | Standard Diffuser to fit HV9693-1922                     |

<sup>\*</sup>Custom cut lengths will include end caps. e.g 2000mm will be cut at 1995mm to allow for installation of end caps \*\*See warranty Terms and Conditions for more information

Scan to view Compatible LED Strips with this profile

Dimensions