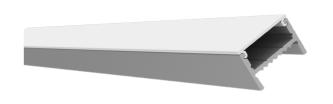

## **Shallow Square Aluminium** LED Profile

| Material            | Aluminium                 |
|---------------------|---------------------------|
| Colour              | Silver                    |
| LED Strip Type      | Up to 12mm (w) x 3mm (h)  |
| Diffuser Type       | UV Stabilised Standard PC |
| IP Rating           | IP20                      |
| Available Lengths   | Up to 3000mm              |
| Installation Method | Surface Mounted           |
| Warranty            | 3 Years Replacement**     |
|                     | •                         |









nd Caps



## Installation Method





## **Product Ordering**

| Image | Part Number    | Included                                                 |
|-------|----------------|----------------------------------------------------------|
|       | HV9693-1922    | Custom Cut Length: Supplied with 2x end caps per length* |
|       | HV9693-1922-3M | 3 Metre Length: Supplied with 6x end caps per length*    |
|       | HV9693-1922-SD | Standard Diffuser to fit HV9693-1922                     |

<sup>\*</sup>Custom cut lengths will include end caps. e.g 2000mm will be cut at 1995mm to allow for installation of end caps \*\*See warranty Terms and Conditions for more information

Scan to view Compatible LED Strips with this profile

Dimensions