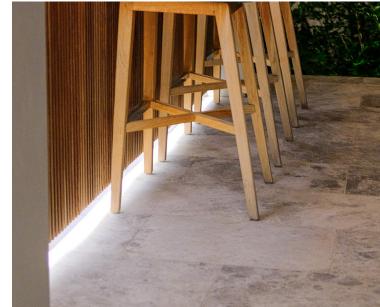

## **Shallow Square Aluminium** LED Profile

| Material            | Aluminium                 |
|---------------------|---------------------------|
| Colour              | Silver                    |
| LED Strip Type      | Up to 12mm (w) x 3mm (h)  |
| Diffuser Type       | UV Stabilised Standard PC |
| IP Rating           | IP20                      |
| Available Lengths   | Up to 3000mm              |
| Installation Method | Surface Mounted           |
| Warranty            | 3 Years Replacement**     |
|                     | •                         |









nd Caps



## Installation Method





## **Product Ordering**

| Image | Part Number    | Included                                                 |
|-------|----------------|----------------------------------------------------------|
|       | HV9693-1922    | Custom Cut Length: Supplied with 2x end caps per length* |
|       | HV9693-1922-3M | 3 Metre Length: Supplied with 6x end caps per length*    |
|       | HV9693-1922-SD | Standard Diffuser to fit HV9693-1922                     |

<sup>\*</sup>Custom cut lengths will include end caps. e.g 2000mm will be cut at 1995mm to allow for installation of end caps \*\*See warranty Terms and Conditions for more information

Scan to view Compatible LED Strips with this profile

Dimensions