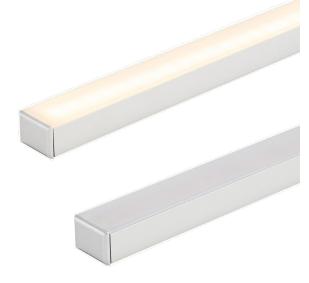

## **Shallow Square Aluminium** LED Profile

| Material            | Aluminium                 |
|---------------------|---------------------------|
| Colour              | Silver                    |
| LED Strip Type      | Up to 12mm (w) x 3mm (h)  |
| Diffuser Type       | UV Stabilised Standard PC |
| IP Rating           | IP20                      |
| Available Lengths   | Up to 3000mm              |
| Installation Method | Surface Mounted           |
| Warranty            | 3 Years Replacement**     |
|                     | •                         |