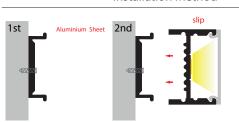

## **Shallow Square Aluminium** LED Profile

| Material            | Aluminium                 |
|---------------------|---------------------------|
| Colour              | Silver                    |
| LED Strip Type      | Up to 12mm (w) x 3mm (h)  |
| Diffuser Type       | UV Stabilised Standard PC |
| IP Rating           | IP20                      |
| Available Lengths   | Up to 3000mm              |
| Installation Method | Surface Mounted           |
| Warranty            | 3 Years Replacement**     |
|                     | •                         |









nd Caps



## Installation Method





## **Product Ordering**

| Image | Part Number    | Included                                                 |
|-------|----------------|----------------------------------------------------------|
|       | HV9693-1922    | Custom Cut Length: Supplied with 2x end caps per length* |
|       | HV9693-1922-3M | 3 Metre Length: Supplied with 6x end caps per length*    |
|       | HV9693-1922-SD | Standard Diffuser to fit HV9693-1922                     |

<sup>\*</sup>Custom cut lengths will include end caps. e.g 2000mm will be cut at 1995mm to allow for installation of end caps \*\*See warranty Terms and Conditions for more information

Scan to view Compatible LED Strips with this profile

Dimensions