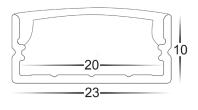

## Installation Method

Dimensions

Warranty Terms & Conditions

Website

\*Custom cut lengths will include end caps. e.g 2000mm will be cut at 1995mm to allow for installation of end caps \*\*See warranty Terms and Conditions for more information