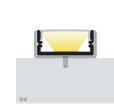

## Installation Method

Dimensions

Warranty Terms & Conditions

Website

\*Custom cut lengths will include end caps. e.g 2000mm will be cut at 1995mm to allow for installation of end caps \*\*See warranty Terms and Conditions for more information