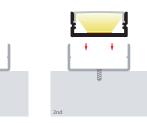

## Installation Method

Dimensions

Warranty Terms & Conditions

Website

\*Custom cut lengths will include end caps. e.g 2000mm will be cut at 1995mm to allow for installation of end caps \*\*See warranty Terms and Conditions for more information