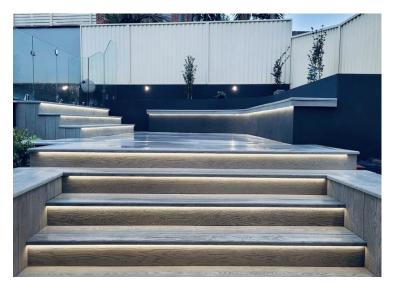

## Surface Mounted LED Profile

| Aluminium                 |
|---------------------------|
| Silver or Black           |
| Up to 20mm (w) x 6mm (h)  |
| UV Stabilised Standard PC |
| IP20                      |
| Up to 3000mm              |
| Surface Mounted           |
| 3 Years Replacement**     |
|                           |