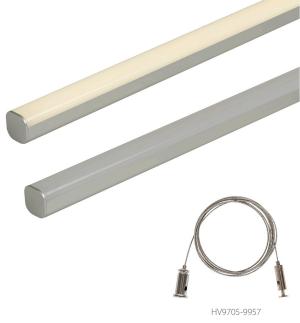

**Suspended or Surface Mounted LED Profile** 

| Material            | Aluminium                    |
|---------------------|------------------------------|
| Colour              | Silver                       |
| LED Strip Type      | Up to 22mm (w) x 6mm (h)     |
| Diffuser Type       | UV Stabilised Standard PC    |
| IP Rating           | IP20                         |
| Available Lengths   | Up to 3000mm                 |
| Installation Method | Surface Mounted or Suspended |
| Warranty            | 3 Years Replacement**        |

## **Product Ordering**

| Image | Part Number    | Included                                                 |
|-------|----------------|----------------------------------------------------------|
|       | HV9693-3030    | Custom Cut Length: Supplied with 2x End Caps per Length* |
|       | HV9693-3030-3M | 3 Metre Length: Supplied with 6x end caps per length*    |
|       | HV9693-3030-SD | Standard Diffuser to suit HV9693-3030                    |