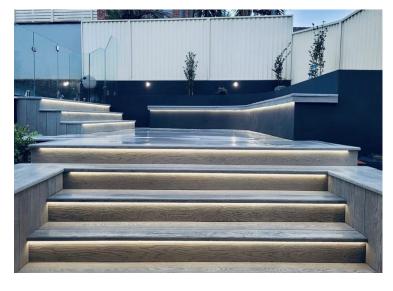

**Suspended or Surface Mounted LED Profile** 

| Material            | Aluminium                    |
|---------------------|------------------------------|
| Colour              | Silver                       |
| LED Strip Type      | Up to 22mm (w) x 6mm (h)     |
| Diffuser Type       | UV Stabilised Standard PC    |
| IP Rating           | IP20                         |
| Available Lengths   | Up to 3000mm                 |
| Installation Method | Surface Mounted or Suspended |
| Warranty            | 3 Years Replacement**        |











- Up to 1500mm = 2
- 1500mm 2500mm = 3
- 2500mm 3000mm = 4



Dimensions





## **Product Ordering**

| Image | Part Number    | Included                                                 |
|-------|----------------|----------------------------------------------------------|
|       | HV9693-3030    | Custom Cut Length: Supplied with 2x End Caps per Length* |
|       | HV9693-3030-3M | 3 Metre Length: Supplied with 6x end caps per length*    |
|       | HV9693-3030-SD | Standard Diffuser to suit HV9693-3030                    |

<sup>\*</sup>Custom cut lengths will include end caps. e.g 2000mm will be cut at 1995mm to allow for installation of end caps

<sup>\*\*</sup>See warranty Terms and Conditions for more information







Terms & Conditions