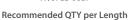

**Suspended or Surface Mounted LED Profile** 

| Material            | Aluminium                    |
|---------------------|------------------------------|
| Colour              | Silver                       |
| LED Strip Type      | Up to 22mm (w) x 6mm (h)     |
| Diffuser Type       | UV Stabilised Standard PC    |
| IP Rating           | IP20                         |
| Available Lengths   | Up to 3000mm                 |
| Installation Method | Surface Mounted or Suspended |
| Warranty            | 3 Years Replacement**        |