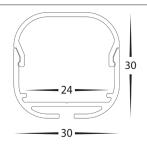

**Suspended or Surface Mounted LED Profile** 

| Material            | Aluminium                    |
|---------------------|------------------------------|
| Colour              | Silver                       |
| LED Strip Type      | Up to 22mm (w) x 6mm (h)     |
| Diffuser Type       | UV Stabilised Standard PC    |
| IP Rating           | IP20                         |
| Available Lengths   | Up to 3000mm                 |
| Installation Method | Surface Mounted or Suspended |
| Warranty            | 3 Years Replacement**        |

- Up to 1500mm = 2
- 1500mm 2500mm = 3
- 2500mm 3000mm = 4

Dimensions