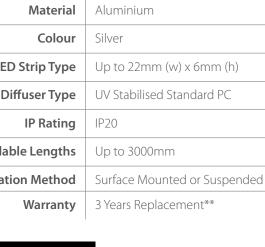

**Suspended or Surface Mounted LED Profile** 

| Material            | Aluminium                    |
|---------------------|------------------------------|
| Colour              | Silver                       |
| LED Strip Type      | Up to 22mm (w) x 6mm (h)     |
| Diffuser Type       | UV Stabilised Standard PC    |
| IP Rating           | IP20                         |
| Available Lengths   | Up to 3000mm                 |
| Installation Method | Surface Mounted or Suspended |
| Warranty            | 3 Years Replacement**        |