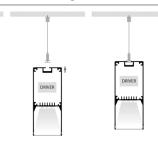

. 8

HV9705-9953

**Recommended QTY per Length** 

Up to 1500mm = 2 1500mm - 2500mm = 3 2500mm - 3000mm = 4

Scan to view Compatible LED Strips with this profile

and the state

Dimensions

Installation Diagram