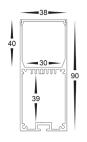

## **Deep Suspended or Surface Mounted** LED Profile

| Material            | Aluminium                    |
|---------------------|------------------------------|
| Colour              | Silver, Black and White      |
| LED Strip Type      | Up to 30mm (w) x 6mm (h)     |
| Diffuser Type       | UV Stabilised Standard PC    |
| IP Rating           | IP20                         |
| Available Lengths   | Up to 3000mm                 |
| Installation Method | Surface Mounted or Suspended |
| Warranty            | 3 Years Replacement**        |

. 8

HV9705-9953

**Recommended QTY per Length** 

Up to 1500mm = 2 1500mm - 2500mm = 3 2500mm - 3000mm = 4

Scan to view Compatible LED Strips with this profile

and the state

Dimensions

Installation Diagram