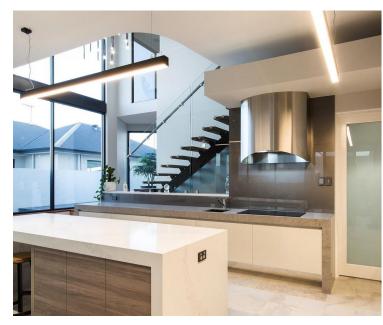

## **Deep Suspended or Surface Mounted** LED Profile

| Material            | Aluminium                    |
|---------------------|------------------------------|
| Colour              | Silver, Black and White      |
| LED Strip Type      | Up to 30mm (w) x 6mm (h)     |
| Diffuser Type       | UV Stabilised Standard PC    |
| IP Rating           | IP20                         |
| Available Lengths   | Up to 3000mm                 |
| Installation Method | Surface Mounted or Suspended |
| Warranty            | 3 Years Replacement**        |