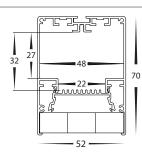

# **Suspended or Surface Mounted LED Profile**

| Material            | Aluminium                    |
|---------------------|------------------------------|
| Colour              | Black or White               |
| LED Strip Type      | Up to 22mm (w) x 6mm (h)     |
| Diffuser Type       | UV Stabilised Standard PC    |
| IP Rating           | IP20                         |
| Available Lengths   | Up to 3000mm                 |
| Installation Method | Surface Mounted or Suspended |
| Warranty            | 3 Years Replacement**        |



#### HV9705-9953

#### Recommended QTY per Length

- Up to 1500mm = 2
- 1500mm 2500mm = 3
- 2500mm 3000mm = 4



### Sample Assembly Diagram



### Dimensions



## **Product Ordering**

| Image | Part Number        | Included                                               |
|-------|--------------------|--------------------------------------------------------|
|       | HV9693-5271-BLK    | Custom Cut Length: Supplied with 2x End Caps per Metre |
|       | HV9693-5271-BLK-3M | 3 Metre Length: Supplied with 6x End Caps per length   |
|       | HV9693-5271-WHT    | Custom Cut Length: Supplied with 2x End Caps per Metre |
|       | HV9693-5271-WHT-3M | 3 Metre Length: Supplied with 6x End Caps per length   |

<sup>\*</sup>Custom cut lengths will include end caps. e.g 2000mm will be cut at 1995mm to allow for installation of end caps

<sup>\*\*</sup>See warranty Terms and Conditions for more information







## Accessories

|     | HV9705-9953