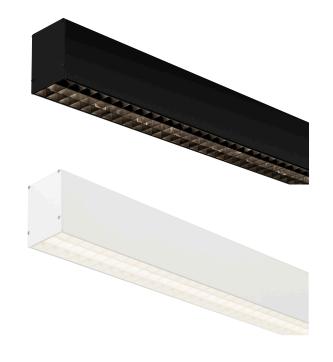

# **Suspended or Surface Mounted LED Profile**

| Material            | Aluminium                    |
|---------------------|------------------------------|
| Colour              | Black or White               |
| LED Strip Type      | Up to 22mm (w) x 6mm (h)     |
| Diffuser Type       | UV Stabilised Standard PC    |
| IP Rating           | IP20                         |
| Available Lengths   | Up to 3000mm                 |
| Installation Method | Surface Mounted or Suspended |
| Warranty            | 3 Years Replacement**        |

## **Product Ordering**

| Image | Part Number        | Included                                               |
|-------|--------------------|--------------------------------------------------------|
|       | HV9693-5271-BLK    | Custom Cut Length: Supplied with 2x End Caps per Metre |
|       | HV9693-5271-BLK-3M | 3 Metre Length: Supplied with 6x End Caps per length   |
|       | HV9693-5271-WHT    | Custom Cut Length: Supplied with 2x End Caps per Metre |
|       | HV9693-5271-WHT-3M | 3 Metre Length: Supplied with 6x End Caps per length   |