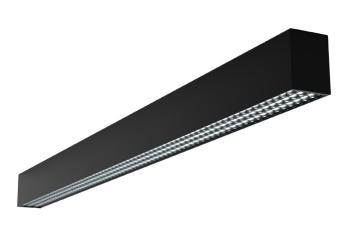

# **Suspended or Surface Mounted LED Profile**

| Material            | Aluminium                    |
|---------------------|------------------------------|
| Colour              | Black or White               |
| LED Strip Type      | Up to 22mm (w) x 6mm (h)     |
| Diffuser Type       | UV Stabilised Standard PC    |
| IP Rating           | IP20                         |
| Available Lengths   | Up to 3000mm                 |
| Installation Method | Surface Mounted or Suspended |
| Warranty            | 3 Years Replacement**        |

## **Product Ordering**

| Image | Part Number        | Included                                               |
|-------|--------------------|--------------------------------------------------------|
|       | HV9693-5271-BLK    | Custom Cut Length: Supplied with 2x End Caps per Metre |
|       | HV9693-5271-BLK-3M | 3 Metre Length: Supplied with 6x End Caps per length   |
|       | HV9693-5271-WHT    | Custom Cut Length: Supplied with 2x End Caps per Metre |
|       | HV9693-5271-WHT-3M | 3 Metre Length: Supplied with 6x End Caps per length   |