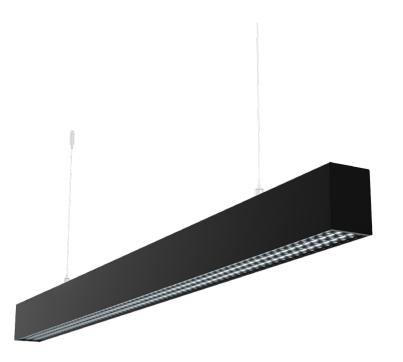

# **Suspended or Surface Mounted LED Profile**

| Material            | Aluminium                    |
|---------------------|------------------------------|
| Colour              | Black or White               |
| LED Strip Type      | Up to 22mm (w) x 6mm (h)     |
| Diffuser Type       | UV Stabilised Standard PC    |
| IP Rating           | IP20                         |
| Available Lengths   | Up to 3000mm                 |
| Installation Method | Surface Mounted or Suspended |
| Warranty            | 3 Years Replacement**        |

## **Product Ordering**

| Image | Part Number        | Included                                               |
|-------|--------------------|--------------------------------------------------------|
|       | HV9693-5271-BLK    | Custom Cut Length: Supplied with 2x End Caps per Metre |
|       | HV9693-5271-BLK-3M | 3 Metre Length: Supplied with 6x End Caps per length   |
|       | HV9693-5271-WHT    | Custom Cut Length: Supplied with 2x End Caps per Metre |
|       | HV9693-5271-WHT-3M | 3 Metre Length: Supplied with 6x End Caps per length   |