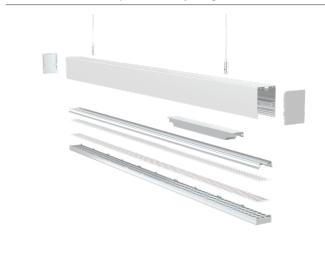

# **Suspended or Surface Mounted LED Profile**

| Material            | Aluminium                    |
|---------------------|------------------------------|
| Colour              | Black or White               |
| LED Strip Type      | Up to 22mm (w) x 6mm (h)     |
| Diffuser Type       | UV Stabilised Standard PC    |
| IP Rating           | IP20                         |
| Available Lengths   | Up to 3000mm                 |
| Installation Method | Surface Mounted or Suspended |
| Warranty            | 3 Years Replacement**        |



#### HV9705-9953

#### Recommended QTY per Length

- Up to 1500mm = 2
- 1500mm 2500mm = 3
- 2500mm 3000mm = 4



### Sample Assembly Diagram



### Dimensions



## **Product Ordering**

| Image | Part Number        | Included                                               |
|-------|--------------------|--------------------------------------------------------|
|       | HV9693-5271-BLK    | Custom Cut Length: Supplied with 2x End Caps per Metre |
|       | HV9693-5271-BLK-3M | 3 Metre Length: Supplied with 6x End Caps per length   |
|       | HV9693-5271-WHT    | Custom Cut Length: Supplied with 2x End Caps per Metre |
|       | HV9693-5271-WHT-3M | 3 Metre Length: Supplied with 6x End Caps per length   |

<sup>\*</sup>Custom cut lengths will include end caps. e.g 2000mm will be cut at 1995mm to allow for installation of end caps

<sup>\*\*</sup>See warranty Terms and Conditions for more information







## Accessories

|