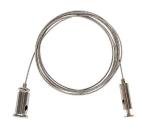

#### HV9705-9953

## Accessories

|     | HV9705-9953             | Suspension Kit      |
|-----|-------------------------|---------------------|
|     | HV9693-5270-AGD         | Anti Glare Diffuser |
|     | HV9693-5270-JOINER      | Straight Joiner     |
|     | HV9693-5270-JOINER-180° | Straight Joiner     |
| 050 | HV9705-SM               | Surface Mount Clip  |