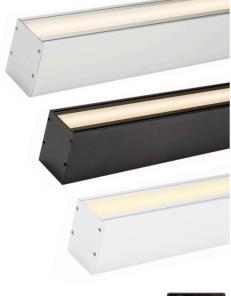

## Suspended or Surface Mounted Up & Down **LED** Profile

| Material            | Aluminium                    |
|---------------------|------------------------------|
| Colour              | Silver, Black or White       |
| LED Strip Type      | Up to 40mm (w) x 4mm (h)     |
| Diffuser Type       | UV Stabilised Standard PC    |
| IP Rating           | IP20                         |
| Available Lengths   | Up to 3000mm                 |
| Installation Method | Surface Mounted or Suspended |
| Warranty            | 3 Years Replacement**        |