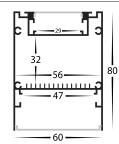

## Suspended or Surface Mounted Up & Down **LED** Profile

| Material            | Aluminium                    |
|---------------------|------------------------------|
| Colour              | Silver, Black or White       |
| LED Strip Type      | Up to 40mm (w) x 4mm (h)     |
| Diffuser Type       | UV Stabilised Standard PC    |
| IP Rating           | IP20                         |
| Available Lengths   | Up to 3000mm                 |
| Installation Method | Surface Mounted or Suspended |
| Warranty            | 3 Years Replacement**        |



Top View



Dimensions





## **Product Ordering**

| Image | Part Number           | Included                                                    |
|-------|-----------------------|-------------------------------------------------------------|
|       | HV9693-6080           | Custom Cut Length: Supplied with 2x End Caps per Length     |
|       | HV9693-6080-3M        | <b>3 Metre Length:</b> Supplied with 6x End Caps per Length |
|       | HV9693-6080-BLK       | Custom Cut Length: Supplied with 2x End Caps per Length     |
|       | HV9693-6080-BLK-3M    | 3 Metre Length: Supplied with 6x End Caps per Length        |
|       | HV9693-6080-WHT       | Custom Cut Length: Supplied with 2x End Caps per Length     |
|       | HV9693-6080-WHT-3M    | 3 Metre Length: Supplied with 6x End Caps per Length        |
|