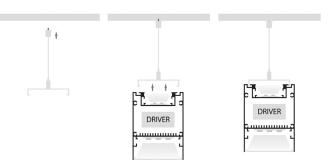

## Suspended or Surface Mounted Up & Down **LED** Profile

| Material            | Aluminium                    |
|---------------------|------------------------------|
| Colour              | Silver, Black or White       |
| LED Strip Type      | Up to 40mm (w) x 4mm (h)     |
| Diffuser Type       | UV Stabilised Standard PC    |
| IP Rating           | IP20                         |
| Available Lengths   | Up to 3000mm                 |
| Installation Method | Surface Mounted or Suspended |
| Warranty            | 3 Years Replacement**        |