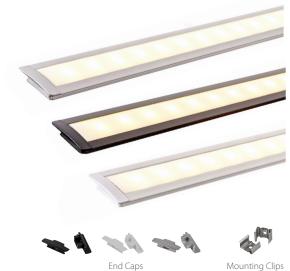

# **Surface Mounted or Recessed LED Profile**

| Material            | Aluminium                   |
|---------------------|-----------------------------|
| Colour              | Silver, Black or White      |
| LED Strip Type      | Up to 12mm (w) x 3mm (h)    |
| Diffuser Type       | UV Stabilised Standard PC   |
| IP Rating           | IP20                        |
| Available Lengths   | Up to 3000mm                |
| Installation Method | Surface Mounted or Recessed |
| Warranty            | 3 Years Replacement**       |

## **Product Ordering**

| Image | Part Number         | Included                                                                                 |
|-------|---------------------|------------------------------------------------------------------------------------------|
|       | HV9695-2507         | Custom Cut Length: Supplied with 2x Mounting Clips per Metre<br>+ 2x End Caps per Length |
|       | HV9695-2507-3M      | 3 Metre Length: Supplied with 6x Mounting Clips<br>+ 6x End Caps per Length              |
|       | HV9695-2507-BLK     | Custom Cut Length: Supplied with 2x Mounting Clips per Metre<br>+ 2x End Caps per Length |
|       | HV9695-2507-BLK-3M  | 3 Metre Length: Supplied with 6x Mounting Clips<br>+ 6x End Caps per Length              |
|       | HV9695-2507-WHT     | Custom Cut Length: Supplied with 2x Mounting Clips per Metre<br>+ 2x End Caps per Length |
|       | HV9695-2507-WHT-3M  | 3 Metre Length: Supplied with 6x Mounting Clips<br>+ 6x End Caps per Length              |
|       | HV9695-2507-SD      | Standard Diffuser to suit HV9695-2507                                                    |
|       | HV9695-2507-SD-ROLL | Optional Long Run Diffuser up to 20M                                                     |
|       | HV9695-2507-BLKSD   | Optional Black Diffuser                                                                  |