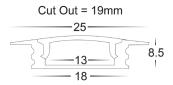

### **Dimensions**

Scan to view Compatible LED Strips with this profile

<sup>\*\*</sup>See warranty Terms and Conditions for more information

<sup>\*</sup>Custom cut lengths will include end caps. e.g 2000mm will be cut at 1995mm to allow for installation of end caps