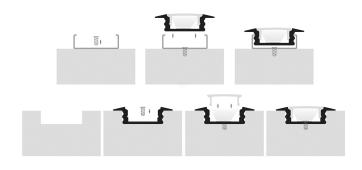

gth |
|       | HV9695-2507-BLK-3M  | 3 Metre Length: Supplied with 6x Mounting Clips<br>+ 6x End Caps per Length              |
|       | HV9695-2507-WHT     | Custom Cut Length: Supplied with 2x Mounting Clips per Metre<br>+ 2x End Caps per Length |
|       | HV9695-2507-WHT-3M  | 3 Metre Length: Supplied with 6x Mounting Clips<br>+ 6x End Caps per Length              |
|       | HV9695-2507-SD      | Standard Diffuser to suit HV9695-2507                                                    |
|       | HV9695-2507-SD-ROLL | Optional Long Run Diffuser up to 20M                                                     |
|       | HV9695-2507-BLKSD   | Optional Black Diffuser                                                                  |



Optional Black Diffuser

## Sample Assembly Diagram



### **Dimensions**







Scan to view Compatible LED Strips with this profile

<sup>\*\*</sup>See warranty Terms and Conditions for more information







<sup>\*</sup>Custom cut lengths will include end caps. e.g 2000mm will be cut at 1995mm to allow for installation of end caps