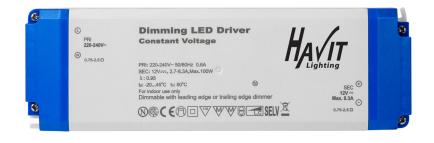

## **100w IP20 Triac Dimmable**Constant Voltage LED Driver

| Material         | Plastic                                   |  |
|------------------|-------------------------------------------|--|
| Colour           | White + Blue                              |  |
| IP Rating        | IP20                                      |  |
| Input Voltage    | 220 - 240v AC                             |  |
| Output Voltage   | Available in either 12v DC or 24v DC      |  |
| Max Wattage      | 100w (Recommended Max Wattage = 80w)      |  |
| Protection Class | 2 (No Earth Required)                     |  |
| Wiring           | Parallel                                  |  |
| Protections      | Short Circuit, Overload, Over Temperature |  |
| Dimming Range    | 5% - 100%                                 |  |
| Dimmable         | Yes - Triac                               |  |
| Warranty         | 3 Years Replacement                       |  |

| Part Number    | Output Voltage          | Barcode       |
|----------------|-------------------------|---------------|
| HV9668-12V100W | 12v DC Constant Voltage | 9350418027931 |
| HV9668-24V100W | 24v DC Constant Voltage | 9350418027948 |