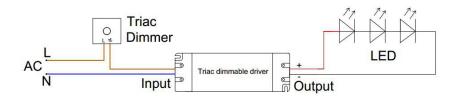

|
| Max Wattage      | 100w (Recommended Max Wattage = 80w)      |  |
| Protection Class | 2 (No Earth Required)                     |  |
| Wiring           | Parallel                                  |  |
| Protections      | Short Circuit, Overload, Over Temperature |  |
| Dimming Range    | 5% - 100%                                 |  |
| Dimmable         | Yes - Triac                               |  |
| Warranty         | 3 Years Replacement                       |  |



| Part Number    | Output Voltage          | Barcode       |
|----------------|-------------------------|---------------|
| HV9668-12V100W | 12v DC Constant Voltage | 9350418027931 |
| HV9668-24V100W | 24v DC Constant Voltage | 9350418027948 |







Warranty Terms & Conditions







## Sample Installation Diagram



## **Dimensions**





|              |                                 | HV9668-12V100W                                                                        | HV9666-24V100W |  |
|--------------|---------------------------------|---------------------------------------------------------------------------------------|----------------|--|
| Output       | DC Voltage                      | 12v DC                                                                                | 24v DC         |  |
|              | Voltage Tolerance               | ± 0.5V                                                                                | ± 0.5V         |  |
|              | Rated Current                   | 8.34A                                                                                 |