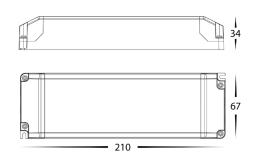

## **Dimensions**

|              |                                 | HV9668-12V100W                                                                        | HV9666-24V100W |  |
|--------------|---------------------------------|---------------------------------------------------------------------------------------|----------------|--|
| Output       | DC Voltage                      | 12v DC                                                                                | 24v DC         |  |
|              | Voltage Tolerance               | ± 0.5V                                                                                | ± 0.5V         |  |
|              | Rated Current                   | 8.34A                                                                                 | 4.17A          |  |
|              | Rated Power                     | 100W                                                                                  |                |  |
|              | Line Regulation                 | ± 1V                                                                                  |                |  |
|              | Set up time                     | 2000ms, 50ms(at full load) 110V AC / 230V AC                                          |                |  |
|              | Holding time (Typ.)             | 15ms(at full load) 110V AC / 230V AC                                                  |                |  |
|              | Ripple and Noise(max)           | 120mVp-p                                                                              | 240mVp-p       |  |
|              | Load Regulation                 | ± 1%                                                                                  |                |  |
| Input        | Voltage range Note 2            | 220~240V AC                                                                           |                |  |
|              | Frequency Range                 | 47 - 63Hz                                                                             |                |  |
|              | Power Factor (TYP.) @ Full Load | PF ≥ 0.95 / 230V (at full load)                                                       |                |  |
|              | Efficiency(Typ.)@ Full Load     | 89% @ 230V AC                                                                         |                |  |
|              | AC Current (Max)                | 1.3A / 230V AC                                                                        |                |  |
|              | Inrush Current (TYP.)           | 48.4A, 50%, 370us                                                                     |                |  |
|              | Leakage Current                 | <0.5mA / 240V AC                                                                      |                |  |
| Protections  | Short Circuit                   | Hiccup mode, Recover automatically after fault condition is removed                   |                |  |
|              | Overload                        | ≤ 120% shut down o/p voltage, re-power on to recover after fault condition is removed |                |  |
|              | Over Temperature                | 100°C ± 10°C shut down o/p voltage, re-power on to recover                            |                |  |
|              | Working Temp.                   | Ta: -40°C ~ +60°C                                                                     |                |  |
|              | Working Humidity                | 20%~90% RH, non-condensing                                                            |                |  |
| Environment  | Storage TEMP. Humidity          | -40°C ~+80°C, 10%~95% RH                                                              |                |  |
|              | TEMP. Coefficient               | ± 0.03%/°c (0-50°c)                                                                   |                |  |
|              | Vibration                       | 10~500Hz, 2G 12min./ 1 Cycle, Period for 72min, each along X,Y,Z axes                 |                |  |
| Safety & EMC | Safety Standards                | Compliance to EN61347-1, EN61347-2-13, AS/NZS61347-1, IP66 waterproof rating.         |                |  |
|              | Isolation Resistance            | I/P-O/P, I/P-FG, O/P-FG: 100Mohms/500Vdc 25°C /70%RH                                  |                |  |
|              | EMC Emission                    | Compliance to AS/NZS CISPR15                                                          |                |  |
|              | EMC Immunity                    | Compliance to AS/NZS CISPR15                                                          |                |  |
| Others       | Weight                          | 240g                                                                                  |                |  |