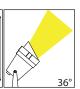

## **Product Ordering**

| Part Number     | Colour Temp | Lumens                               | Input Voltage                        | Beam Angle | Included LED           | Barcode       |
|-----------------|-------------|--------------------------------------|--------------------------------------|------------|------------------------|---------------|
| HV1428RGBCW-KIT | RGBCW       | 5x 180lm - 3000k<br>5x 200lm - 5500k | Driver - 240v AC<br>Fitting - 24v DC | 36°        | 5x Built in 3w SMD LED | 9350418028167 |