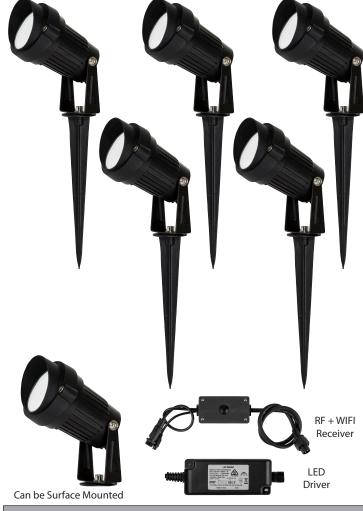

## **Product Specifications**

| Name              | Spitze                                                                                                                                     |  |  |  |
|-------------------|--------------------------------------------------------------------------------------------------------------------------------------------|--|--|--|
| Material          | Aluminium                                                                                                                                  |  |  |  |
| Colour            | Poly Powder Coated Black                                                                                                                   |  |  |  |
| IP Rating         | IP65                                                                                                                                       |  |  |  |
| Installation Type | Ground - Spike or Surface Mounted                                                                                                          |  |  |  |
| Lamp Base         | Built in LED                                                                                                                               |  |  |  |
| Max Wattage       | 3w LED                                                                                                                                     |  |  |  |
| Protection Class  | Driver - 2 (No Earth Required)                                                                                                             |  |  |  |
|                   | Fitting - 3 (No Earth Required)                                                                                                            |  |  |  |
| Lamp Expectancy   | <30,000hrs                                                                                                                                 |  |  |  |
| Diffuser Type     | Frosted Glass                                                                                                                              |  |  |  |
| Cable Length      | 2000mm                                                                                                                                     |  |  |  |
| CRI               | CRI>80                                                                                                                                     |  |  |  |
| Dimmable          | Yes                                                                                                                                        |  |  |  |
| IK Rating         | IK08                                                                                                                                       |  |  |  |
| Warranty          | 3 Years Replacement*                                                                                                                       |  |  |  |
| Kit Includes      | 5x Fittings each complete with 2m Cable and DIY Plugs<br>1x WIFI Receiver (controlled using TUYA App)<br>1x 48w LED Driver<br>1x IR Remote |  |  |  |

ADDITIONAL 5x LIGHTS CAN BE ADDED TO KIT - 10 LIGHTS IN TOTAL