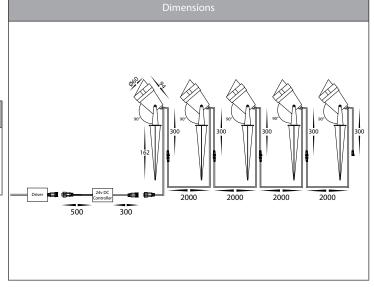

## **Product Specifications**

| Name              | Spitze                                                                                                                                     |  |  |  |
|-------------------|--------------------------------------------------------------------------------------------------------------------------------------------|--|--|--|
| Material          | Aluminium                                                                                                                                  |  |  |  |
| Colour            | Poly Powder Coated Black                                                                                                                   |  |  |  |
| IP Rating         | IP65                                                                                                                                       |  |  |  |
| Installation Type | Ground - Spike or Surface Mounted                                                                                                          |  |  |  |
| Lamp Base         | Built in LED                                                                                                                               |  |  |  |
| Max Wattage       | 3w LED                                                                                                                                     |  |  |  |
| Protection Class  | Driver - 2 (No Earth Required)                                                                                                             |  |  |  |
|                   | Fitting - 3 (No Earth Required)                                                                                                            |  |  |  |
| Lamp Expectancy   | <30,000hrs                                                                                                                                 |  |  |  |
| Diffuser Type     | Frosted Glass                                                                                                                              |  |  |  |
| Cable Length      | 2000mm                                                                                                                                     |  |  |  |
| CRI               | CRI>80                                                                                                                                     |  |  |  |
| Dimmable          | Yes                                                                                                                                        |  |  |  |
| IK Rating         | IK08                                                                                                                                       |  |  |  |
| Warranty          | 3 Years Replacement*                                                                                                                       |  |  |  |
| Kit Includes      | 5x Fittings each complete with 2m Cable and DIY Plugs<br>1x WIFI Receiver (controlled using TUYA App)<br>1x 48w LED Driver<br>1x IR Remote |  |  |  |

ADDITIONAL 5x LIGHTS CAN BE ADDED TO KIT - 10 LIGHTS IN TOTAL