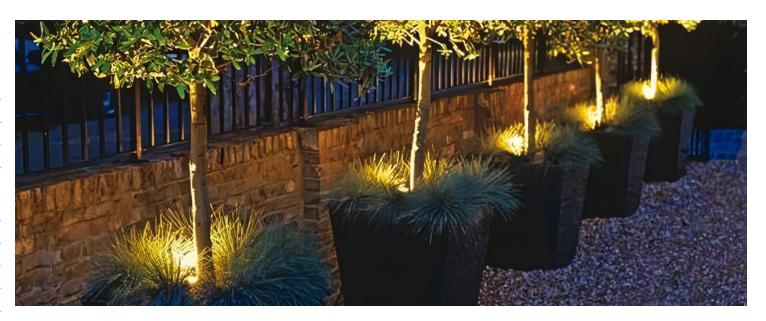

## **Product Ordering**

**Optional Havit Compatible Accessories** 

| Image       | Part Number               | Colour<br>Temp                                         | Lumens         | Input<br>Voltage   | Beam Angle | Included LED                         | Barcode                   | Image         | Part Number                                                                               | Description                                                                                                                                       |
|-------------|---------------------------|--------------------------------------------------------|----------------|--------------------|------------|--------------------------------------|---------------------------|---------------|-------------------------------------------------------------------------------------------|---------------------------------------------------------------------------------------------------------------------------------------------------|
|             |                           | <b>T-AB</b><br><b>T-BLK</b><br>3000k<br>4000k<br>5500k |                |                    |            | <b>TRI Colour</b><br>3w Built in LED | 9350418035219             |               | 12v DC<br>LED Drivers                                                                     | See Catalogue or Website for full range of 12v DC<br>LED Drivers                                                                                  |
|             | HV1435T-AB                |                                                        | 250lm<br>270lm | 12V DC             |            |                                      |                           |               | HV9911                                                                                    | Small IP67 Weatherproof Connector                                                                                                                 |
|             |                           |                                                        |                |                    |            |                                      | 9350418035226             | · 🔒 🔒 🖉       | HV9912                                                                                    | Medium IP67 Weatherproof Connector                                                                                                                |
|             | HV1435T-BLK               |                                                        |                |                    |            |                                      |                           | 8 6 0         | HV9913                                                                                    | Large IP67 Weatherproof Connector                                                                                                                 |
|             | HV1435T-BR                |                                                        | 5500k          | 2651m              |            |                                      |                           | 9350418035233 |                                                                                           | HV1435-P-AB                                                                                                                                       |
|             | 7                         |                                                        | Ì              | 1                  |            |                                      |                           |               | HV1435-P-BR                                                                               | Brass Extension Post to suit HV1435T-BR                                                                                                           |
|             |                           |                                                        |                |                    |            |                                      |                           |               | HV1435-P-BLK                                                                              | Black Extension Post to suit HV1435T-SLV                                                                                                          |
|             |                           |                                                        |                |                    |            |                                      |                           |               | HV145-BR-Base                                                                             | Surface Mounted Base                                                                                                                              |
|             |                           |                                                        |                |                    |            |                                      |                           | HV145-AB-Base |                                                                                           |                                                                                                                                                   |
|             |                           |                                                        |                |                    | V          |                                      |                           |               | HV145-BLK-Base                                                                            | 26                                                                                                                                                |
| Extension F | Base Post in Antique Bras | SS                                                     | Exte           | Base<br>ension Pos | t in Black | ۲                                    | Base<br>Extension Post ir | Brass         | Solid Brass and<br>naturally tarni<br>additional coa<br>may tarnish th<br>installed in ou | d Solid Copper fittings will<br>sh, Solid brass fittings with<br>tings (Antique Brass & Graphite)<br>rough the coating when<br>tdoor environments |