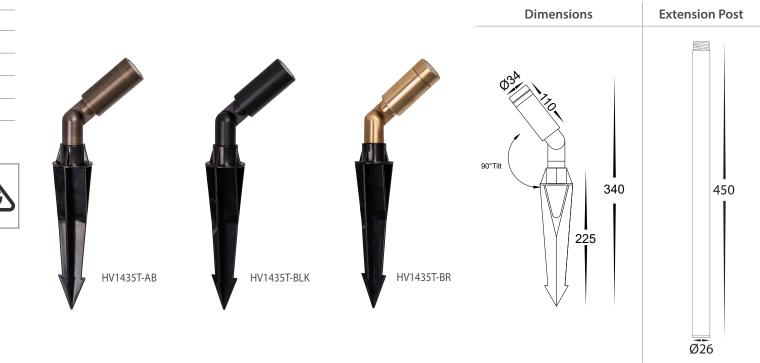

## **Product Ordering**

**Optional Havit Compatible Accessories** 

| Image       | Part Number               | Colour<br>Temp                                         | Lumens         | Input<br>Voltage   | Beam Angle | Included LED                         | Barcode                   | Image         | Part Number                                                                               | Description                                                                                                                                       |
|-------------|---------------------------|--------------------------------------------------------|----------------|--------------------|------------|--------------------------------------|---------------------------|---------------|-------------------------------------------------------------------------------------------|---------------------------------------------------------------------------------------------------------------------------------------------------|
|             |                           | <b>T-AB</b><br><b>T-BLK</b><br>3000k<br>4000k<br>5500k |                |                    |            | <b>TRI Colour</b><br>3w Built in LED | 9350418035219             |               | 12v DC<br>LED Drivers                                                                     | See Catalogue or Website for full range of 12v DC<br>LED Drivers                                                                                  |
|             | HV1435T-AB                |                                                        | 250lm<br>270lm | 12V DC             |            |                                      |                           |               | HV9911                                                                                    | Small IP67 Weatherproof Connector                                                                                                                 |
|             |                           |                                                        |                |                    |            |                                      | 9350418035226             | · 🔒 🔒 🖉       | HV9912                                                                                    | Medium IP67 Weatherproof Connector                                                                                                                |
|             | HV1435T-BLK               |                                                        |                |                    |            |                                      |                           | 8 6 0         | HV9913                                                                                    | Large IP67 Weatherproof Connector                                                                                                                 |
|             | HV1435T-BR                |                                                        | 5500k          | 2651m              |            |                                      |                           | 9350418035233 |                                                                                           | HV1435-P-AB                                                                                                                                       |
|             | 7                         |                                                        | Ì              | 1                  |            |                                      |                           |               | HV1435-P-BR                                                                               | Brass Extension Post to suit HV1435T-BR                                                                                                           |
|             |                           |                                                        |                |                    |            |                                      |                           |               | HV1435-P-BLK                                                                              | Black Extension Post to suit HV1435T-SLV                                                                                                          |
|             |                           |                                                        |                |                    |            |                                      |                           |               | HV145-BR-Base                                                                             | Surface Mounted Base                                                                                                                              |
|             |                           |                                                        |                |                    |            |                                      |                           | HV145-AB-Base |                                                                                           |                                                                                                                                                   |
|             |                           |                                                        |                |                    | V          |                                      |                           |               | HV145-BLK-Base                                                                            | 26                                                                                                                                                |
| Extension F | Base Post in Antique Bras | SS                                                     | Exte           | Base<br>ension Pos | t in Black | ۲                                    | Base<br>Extension Post ir | Brass         | Solid Brass and<br>naturally tarni<br>additional coa<br>may tarnish th<br>installed in ou | d Solid Copper fittings will<br>sh, Solid brass fittings with<br>tings (Antique Brass & Graphite)<br>rough the coating when<br>tdoor environments |