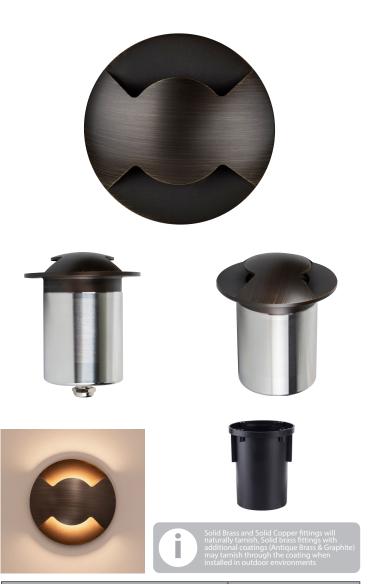

## Viale Antique Brass 2 Way Inground or Wall Light

## **Product Specifications**

| Name              | Viale                                |
|-------------------|--------------------------------------|
| Material          | 316 Stainless Steel + Brass          |
| Colour            | Stainless Steel + Antique Brass Face |
| IP Rating         | IP65                                 |
| IK Rating         | IK10                                 |
| Installation Type | Inground or Wall - Recessed          |
| Trafficable       | No                                   |
| Cable Length      | 300mm                                |
| Lamp Base         | MR16                                 |
| Max Wattage       | 20w                                  |
| Protection Class  | 3 (No Earth Required)                |
| Lamp Expectancy   | <30,000hrs                           |
| Diffuser Type     | Clear Glass                          |
| CRI               | CRI>80                               |
| Dimmable          | No - Not with Globes Supplied        |
| Warranty          | 3 Years Replacement*                 |