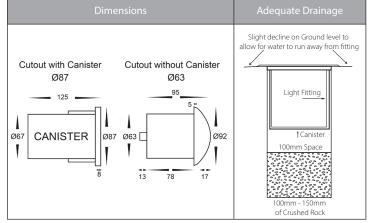

## **Product Specifications**

| Name              | Viale                                |
|-------------------|--------------------------------------|
| Material          | 316 Stainless Steel + Brass          |
| Colour            | Stainless Steel + Antique Brass Face |
| IP Rating         | IP65                                 |
| IK Rating         | IK10                                 |
| Installation Type | Inground or Wall - Recessed          |
| Trafficable       | No                                   |
| Cable Length      | 300mm                                |
| Lamp Base         | MR16                                 |
| Max Wattage       | 20w                                  |
| Protection Class  | 3 (No Earth Required)                |
| Lamp Expectancy   | <30,000hrs                           |
| Diffuser Type     | Clear Glass                          |
| CRI               | CRI>80                               |
| Dimmable          | No - Not with Globes Supplied        |
| Warranty          | 3 Years Replacement*                 |