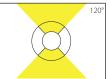

## **Product Ordering**

| Part Number | Colour Temp             | Lumens                  | Input Voltage | Beam Angle | Included LED                     | Barcode       |
|-------------|-------------------------|-------------------------|---------------|------------|----------------------------------|---------------|
| HV19072T-AB | 3000k<br>4000k<br>5500k | 270lm<br>285lm<br>300lm | 12v DC        | 120°       | <b>TRI Colour</b><br>5w MR16 LED | 9350418030061 |