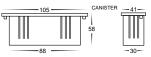

T-BLK-12V    |                         |        | 12v DC           | 120°          |                                      | 9350418012227 |
| e e    | HV3008T-WHT-12V    |                         |        |                  |               |                                      | 9350418030580 |
| • •    | HV3008T-SS316-240V |                         |        | 240v AC          |               |                                      | 9350418035592 |
| •      | HV3008T-BLK-240V   |                         |        |                  |               |                                      | 9350418035585 |
| •      | HV3008T-WHT-240V   |                         |        |                  |               |                                      | 9350418035608 |



## Back of Fitting - 100 -О



## **Optional Havit Compatible Accessories**





Havit Lighting 143 Beauchamp Road, Matraville, N.S.W. 2036 | Phone: 02 9381 8300 | Fax: 02 9381 6661 | Email: sales@havit.com.au | Web: www.havit.com.au

4000K