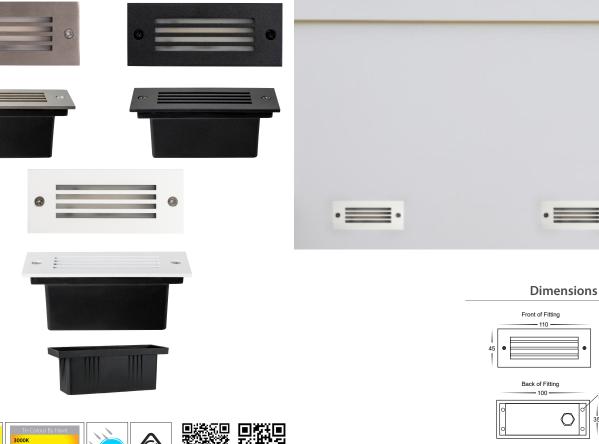

## **Product Ordering**

| Image  | Part Number        | Colour<br>Temp          | Lumens | Input<br>Voltage | Beam<br>Angle | Included LED                         | Barcode       |
|--------|--------------------|-------------------------|--------|------------------|---------------|--------------------------------------|---------------|
| •      | HV3008T-SS316-12V  | 3000K<br>4000K<br>5500K |        |                  |               | <b>TRI Colour</b><br>3w Built in LED | 9350418012210 |
| • == • | HV3008T-BLK-12V    |                         |        | 12v DC           | 120°          |                                      | 9350418012227 |
| e e    | HV3008T-WHT-12V    |                         |        |                  |               |                                      | 9350418030580 |
| • •    | HV3008T-SS316-240V |                         |        | 240v AC          |               |                                      | 9350418035592 |
| •      | HV3008T-BLK-240V   |                         |        |                  |               |                                      | 9350418035585 |
| •      | HV3008T-WHT-240V   |                         |        |                  |               |                                      | 9350418035608 |