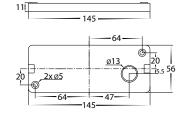

#### **Mounting Bracket**

### **Optional Havit Compatible Accessories**

|   | Image | Part<br>Number        | Description                                                      |
|---|-------|-----------------------|------------------------------------------------------------------|
| • |       | 12v DC<br>LED Drivers | See Catalogue or Website for full range of<br>12v DC LED Drivers |