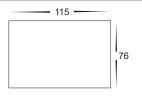

# **Fixed Down Wall Lights**

| Name              | Essil                                                       |  |  |  |  |
|-------------------|-------------------------------------------------------------|--|--|--|--|
| Material          | Aluminium                                                   |  |  |  |  |
| Colour            | Poly Powder Coated Black or White                           |  |  |  |  |
| IP Rating         | IP54                                                        |  |  |  |  |
| Colour Temp       | 3000k<br>4000k<br>5500k                                     |  |  |  |  |
| IK Rating         | IK08                                                        |  |  |  |  |
| Installation Type | Wall - Surface Mounted                                      |  |  |  |  |
| Diffuser Type     | Glass                                                       |  |  |  |  |
| Lamp Base         | Built in LED                                                |  |  |  |  |
| Max Wattage       | 4w LED                                                      |  |  |  |  |
| Protection Class  | 240v = 1 (Requires Earth)<br>12v DC = 3 (No Earth Required) |  |  |  |  |
| Lamp Expectancy   | <30,000hrs                                                  |  |  |  |  |
| CRI               | CRI>80                                                      |  |  |  |  |
| Dimmable          | No                                                          |  |  |  |  |
| Warranty          | 3 Years Replacement                                         |  |  |  |  |