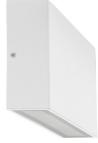

# **Essil Aluminium Black or White**

# **Fixed Down Wall Lights**

| Name              | Essil                                                       |  |  |  |  |
|-------------------|-------------------------------------------------------------|--|--|--|--|
| Material          | Aluminium                                                   |  |  |  |  |
| Colour            | Poly Powder Coated Black or White                           |  |  |  |  |
| IP Rating         | IP54                                                        |  |  |  |  |
| Colour Temp       | 3000k<br>4000k<br>5500k                                     |  |  |  |  |
| IK Rating         | IK08                                                        |  |  |  |  |
| Installation Type | Wall - Surface Mounted                                      |  |  |  |  |
| Diffuser Type     | Glass                                                       |  |  |  |  |
| Lamp Base         | Built in LED                                                |  |  |  |  |
| Max Wattage       | 4w LED                                                      |  |  |  |  |
| Protection Class  | 240v = 1 (Requires Earth)<br>12v DC = 3 (No Earth Required) |  |  |  |  |
| Lamp Expectancy   | <30,000hrs                                                  |  |  |  |  |
| CRI               | CRI>80                                                      |  |  |  |  |
| Dimmable          | No                                                          |  |  |  |  |
| Warranty          | 3 Years Replacement                                         |  |  |  |  |

### **Product Ordering**

| lmage | Part Number      | Colour<br>Temp          | Lumens                  | Input<br>Voltage | Beam<br>Angle | Included LED                         | Barcode       |
|-------|------------------|-------------------------|-------------------------|------------------|---------------|--------------------------------------|---------------|
|       | HV3645T-BLK-240V | 3000k<br>4000k<br>5500k | 240lm<br>250lm<br>260lm | 240V AC          | 120°          | <b>TRI Colour</b><br>4w Built in LED | 9350418016751 |
|       | HV3645T-BLK-12V  |                         |                         | 12V DC           |               |                                      | 9350418016768 |
|       | HV3645T-WHT-240V |                         |                         | 240V AC          |               |                                      | 9350418016775 |
|       | HV3645T-WHT-12V  |                         |                         | 12V DC           |               |                                      | 9350418016782 |