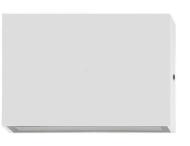

# **Essil Aluminium Black or White**

# **Fixed Down Wall Lights**

| Name              | Essil                                                       |  |  |  |  |
|-------------------|-------------------------------------------------------------|--|--|--|--|
| Material          | Aluminium                                                   |  |  |  |  |
| Colour            | Poly Powder Coated Black or White                           |  |  |  |  |
| IP Rating         | IP54                                                        |  |  |  |  |
| Colour Temp       | 3000k<br>4000k<br>5500k                                     |  |  |  |  |
| IK Rating         | IK08                                                        |  |  |  |  |
| Installation Type | Wall - Surface Mounted                                      |  |  |  |  |
| Diffuser Type     | Glass                                                       |  |  |  |  |
| Lamp Base         | Built in LED                                                |  |  |  |  |
| Max Wattage       | 4w LED                                                      |  |  |  |  |
| Protection Class  | 240v = 1 (Requires Earth)<br>12v DC = 3 (No Earth Required) |  |  |  |  |
| Lamp Expectancy   | <30,000hrs                                                  |  |  |  |  |
| CRI               | CRI>80                                                      |  |  |  |  |
| Dimmable          | No                                                          |  |  |  |  |
| Warranty          | 3 Years Replacement                                         |  |  |  |  |

### **Product Ordering**

| lmage | Part Number      | Colour<br>Temp          | Lumens                  | Input<br>Voltage | Beam<br>Angle | Included LED                         | Barcode       |
|-------|------------------|-------------------------|-------------------------|------------------|---------------|--------------------------------------|---------------|
|       | HV3645T-BLK-240V | 3000k<br>4000k<br>5500k | 240lm<br>250lm<br>260lm | 240V AC          | 120°          | <b>TRI Colour</b><br>4w Built in LED | 9350418016751 |
|       | HV3645T-BLK-12V  |                         |                         | 12V DC           |               |                                      | 9350418016768 |
|       | HV3645T-WHT-240V |                         |                         | 240V AC          |               |                                      | 9350418016775 |
|       | HV3645T-WHT-12V  |                         |                         | 12V DC           |               |                                      | 9350418016782 |