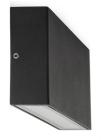

# **Essil Aluminium Black or White**

# **Fixed Down Wall Lights**

| Name              | Essil                                                       |  |  |  |  |
|-------------------|-------------------------------------------------------------|--|--|--|--|
| Material          | Aluminium                                                   |  |  |  |  |
| Colour            | Poly Powder Coated Black or White                           |  |  |  |  |
| IP Rating         | IP54                                                        |  |  |  |  |
| Colour Temp       | 3000k<br>4000k<br>5500k                                     |  |  |  |  |
| IK Rating         | IK08                                                        |  |  |  |  |
| Installation Type | Wall - Surface Mounted                                      |  |  |  |  |
| Diffuser Type     | Glass                                                       |  |  |  |  |
| Lamp Base         | Built in LED                                                |  |  |  |  |
| Max Wattage       | 4w LED                                                      |  |  |  |  |
| Protection Class  | 240v = 1 (Requires Earth)<br>12v DC = 3 (No Earth Required) |  |  |  |  |
| Lamp Expectancy   | <30,000hrs                                                  |  |  |  |  |
| CRI               | CRI>80                                                      |  |  |  |  |
| Dimmable          | No                                                          |  |  |  |  |
| Warranty          | 3 Years Replacement                                         |  |  |  |  |

### **Product Ordering**

| lmage | Part Number      | Colour<br>Temp          | Lumens                  | Input<br>Voltage | Beam<br>Angle | Included LED                         | Barcode       |
|-------|------------------|-------------------------|-------------------------|------------------|---------------|--------------------------------------|---------------|
|       | HV3645T-BLK-240V | 3000k<br>4000k<br>5500k | 240lm<br>250lm<br>260lm | 240V AC          | 120°          | <b>TRI Colour</b><br>4w Built in LED | 9350418016751 |
|       | HV3645T-BLK-12V  |                         |                         | 12V DC           |               |                                      | 9350418016768 |
|       | HV3645T-WHT-240V |                         |                         | 240V AC          |               |                                      | 9350418016775 |
|       | HV3645T-WHT-12V  |                         |                         | 12V DC           |               |                                      | 9350418016782 |