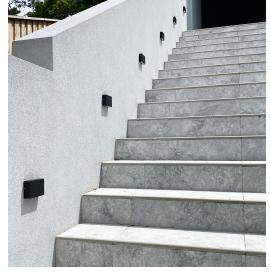

# **Essil Aluminium Black or White**

# **Fixed Down Wall Lights**

| Name              | Essil                                                       |  |  |  |  |
|-------------------|-------------------------------------------------------------|--|--|--|--|
| Material          | Aluminium                                                   |  |  |  |  |
| Colour            | Poly Powder Coated Black or White                           |  |  |  |  |
| IP Rating         | IP54                                                        |  |  |  |  |
| Colour Temp       | 3000k<br>4000k<br>5500k                                     |  |  |  |  |
| IK Rating         | IK08                                                        |  |  |  |  |
| Installation Type | Wall - Surface Mounted                                      |  |  |  |  |
| Diffuser Type     | Glass                                                       |  |  |  |  |
| Lamp Base         | Built in LED                                                |  |  |  |  |
| Max Wattage       | 4w LED                                                      |  |  |  |  |
| Protection Class  | 240v = 1 (Requires Earth)<br>12v DC = 3 (No Earth Required) |  |  |  |  |
| Lamp Expectancy   | <30,000hrs                                                  |  |  |  |  |
| CRI               | CRI>80                                                      |  |  |  |  |
| Dimmable          | No                                                          |  |  |  |  |
| Warranty          | 3 Years Replacement                                         |  |  |  |  |