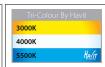

## **Up & Down Wall Lights**

| Name              | Essil                                                       |  |  |  |  |
|-------------------|-------------------------------------------------------------|--|--|--|--|
| Material          | Aluminium                                                   |  |  |  |  |
| Colour            | Poly Powder Coated Black or White                           |  |  |  |  |
| IP Rating         | IP54                                                        |  |  |  |  |
| Colour Temp       | 3000k<br>4000k<br>5500k                                     |  |  |  |  |
| IK Rating         | IK08                                                        |  |  |  |  |
| Installation Type | Wall - Surface Mounted                                      |  |  |  |  |
| Diffuser Type     | Glass                                                       |  |  |  |  |
| Lamp Base         | Built in LED                                                |  |  |  |  |
| Max Wattage       | 2x 6w LED                                                   |  |  |  |  |
| Protection Class  | 240v = 1 (Requires Earth)<br>12v DC = 3 (No Earth Required) |  |  |  |  |
| Lamp Expectancy   | <30,000hrs                                                  |  |  |  |  |
| CRI               | CRI>80                                                      |  |  |  |  |
| Dimmable          | Triac Dimmable (240v Model Only)                            |  |  |  |  |
| Warranty          | 3 Years Replacement                                         |  |  |  |  |

## **Product Ordering**

| Image | Part Number      | Colour<br>Temp          | Lumens                           | Input<br>Voltage | Beam<br>Angle | Included LED                     | Barcode       |
|-------|------------------|-------------------------|----------------------------------|------------------|---------------|----------------------------------|---------------|
|       | HV3649T-BLK-240V | 3000k<br>4000k<br>5500k | 2x 350lm<br>2x 360lm<br>2x 370lm | 240V AC          | 120°          | TRI Colour<br>2x 6w Built in LED | 9350418018113 |
|       | HV3649T-BLK-12V  |                         |                                  | 12V DC           |               |                                  | 9350418018137 |
|       | HV3649T-WHT-240V |                         |                                  | 240V AC          |               |                                  | 9350418018120 |
|       | HV3649T-WHT-12V  |                         |                                  | 12V DC           |               |                                  | 9350418018144 |