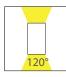

## **Product Ordering**

| Image | Part Number      | Colour<br>Temp          | Lumens                           | Input<br>Voltage | Beam<br>Angle | Included LED                     | Barcode       |
|-------|------------------|-------------------------|----------------------------------|------------------|---------------|----------------------------------|---------------|
|       | HV3649T-BLK-240V | 3000k<br>4000k<br>5500k | 2x 350lm<br>2x 360lm<br>2x 370lm | 240V AC          | 120°          | TRI Colour<br>2x 6w Built in LED | 9350418018113 |
|       | HV3649T-BLK-12V  |                         |                                  | 12V DC           |               |                                  | 9350418018137 |
|       | HV3649T-WHT-240V |                         |                                  | 240V AC          |               |                                  | 9350418018120 |
|       | HV3649T-WHT-12V  |                         |                                  | 12V DC           |               |                                  | 9350418018144 |