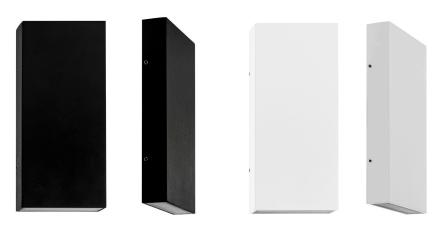

## **Essil Aluminium Black or White**

## **Up & Down Wall Lights**

| Name              | Essil                                                       |  |  |  |  |
|-------------------|-------------------------------------------------------------|--|--|--|--|
| Material          | Aluminium                                                   |  |  |  |  |
| Colour            | Poly Powder Coated Black or White                           |  |  |  |  |
| IP Rating         | IP54                                                        |  |  |  |  |
| Colour Temp       | 3000k<br>4000k<br>5500k                                     |  |  |  |  |
| IK Rating         | IK08                                                        |  |  |  |  |
| Installation Type | Wall - Surface Mounted                                      |  |  |  |  |
| Diffuser Type     | Glass                                                       |  |  |  |  |
| Lamp Base         | Built in LED                                                |  |  |  |  |
| Max Wattage       | 2x 6w LED                                                   |  |  |  |  |
| Protection Class  | 240v = 1 (Requires Earth)<br>12v DC = 3 (No Earth Required) |  |  |  |  |
| Lamp Expectancy   | <30,000hrs                                                  |  |  |  |  |
| CRI               | CRI>80                                                      |  |  |  |  |
| Dimmable          | Triac Dimmable (240v Model Only)                            |  |  |  |  |
| Warranty          | 3 Years Replacement                                         |  |  |  |  |