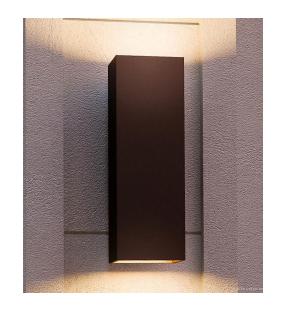

## **Essil Aluminium Black or White**

## **Up & Down Wall Lights**

| Name              | Essil                                                       |  |  |  |  |
|-------------------|-------------------------------------------------------------|--|--|--|--|
| Material          | Aluminium                                                   |  |  |  |  |
| Colour            | Poly Powder Coated Black or White                           |  |  |  |  |
| IP Rating         | IP54                                                        |  |  |  |  |
| Colour Temp       | 3000k<br>4000k<br>5500k                                     |  |  |  |  |
| IK Rating         | IK08                                                        |  |  |  |  |
| Installation Type | Wall - Surface Mounted                                      |  |  |  |  |
| Diffuser Type     | Glass                                                       |  |  |  |  |
| Lamp Base         | Built in LED                                                |  |  |  |  |
| Max Wattage       | 2x 6w LED                                                   |  |  |  |  |
| Protection Class  | 240v = 1 (Requires Earth)<br>12v DC = 3 (No Earth Required) |  |  |  |  |
| Lamp Expectancy   | <30,000hrs                                                  |  |  |  |  |
| CRI               | CRI>80                                                      |  |  |  |  |
| Dimmable          | Triac Dimmable (240v Model Only)                            |  |  |  |  |
| Warranty          | 3 Years Replacement                                         |  |  |  |  |