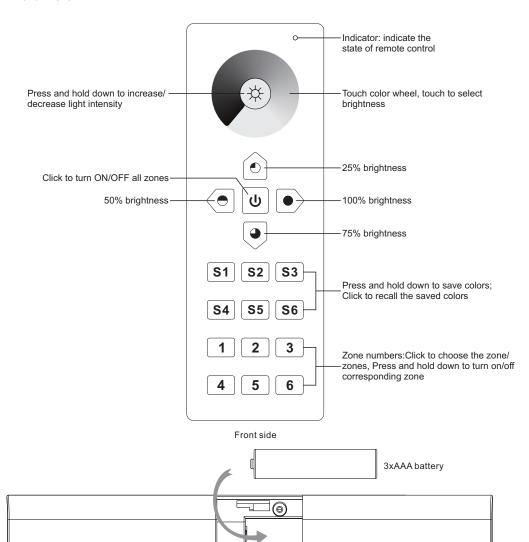

# **RF Single Color Remote Controller**

Important: Read All Instructions Prior to Installation

#### HV9102-2819DIM

Bottom side

# Product Data

| Output                | RF signal           |
|-----------------------|---------------------|
| Operation Frequency   | 869.5/916.5/434MHz  |
| Power Supply          | 4.5V(3xAAA battery) |
| Operating temperature | 0-40°C              |
| Relative humidity     | 8% to 80%           |
| Dimensions            | 140x48x17mm         |

- · Control 6 zones of RF receivers separately.
- Single color controller
- High sensitive & high stable, fast & precise color control.
- Compatible with all universal series RF receivers
- 1 receiver can be paired by max 8 different remote controls.
- Waterproof grade: IP20