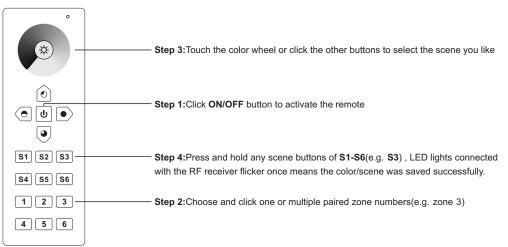

------------|---------------------|
| Operation Frequency   | 869.5/916.5/434MHz  |
| Power Supply          | 4.5V(3xAAA battery) |
| Operating temperature | 0-40°C              |
| Relative humidity     | 8% to 80%           |
| Dimensions            | 140x48x17mm         |

- · Control 6 zones of RF receivers separately.
- Single color controller
- High sensitive & high stable, fast & precise color control.
- Compatible with all universal series RF receivers
- 1 receiver can be paired by max 8 different remote controls.
- Waterproof grade: IP20

#### Safety & Warnings

- This device contains AAA batteries that shall be stored and disposed properly.
- DO NOT expose the device to moisture.

# Pair with RF receiver(Method 1)



# Pair with RF receiver(Method 2)



## Save color/scene/mode



## Recall the saved colors/scenes



# If you use multiple receivers, you have two choices: Option 1: have all the receivers in the same zone, like zone 1