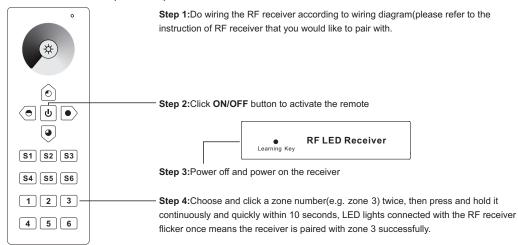

nal           |
|-----------------------|---------------------|
| Operation Frequency   | 869.5/916.5/434MHz  |
| Power Supply          | 4.5V(3xAAA battery) |
| Operating temperature | 0-40°C              |
| Relative humidity     | 8% to 80%           |
| Dimensions            | 140x48x17mm         |

- · Control 6 zones of RF receivers separately.
- Single color controller
- High sensitive & high stable, fast & precise color control.
- Compatible with all universal series RF receivers
- 1 receiver can be paired by max 8 different remote controls.
- Waterproof grade: IP20

#### Safety & Warnings

- This device contains AAA batteries that shall be stored and disposed properly.
- DO NOT expose the device to moisture.

# Pair with RF receiver(Method 1)



# Pair with RF receiver(Method 2)



## Save color/scene/mode



## Recall the saved colors/scenes



# If you use multiple receivers, you have two choices: Option 1: have all the receivers in the same zone, like zone 1