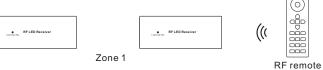

# If you use multiple receivers, you have two choices: Option 1: have all the receivers in the same zone, like zone 1