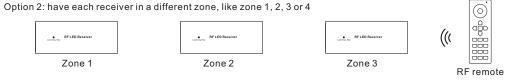

# If you use multiple receivers, you have two choices: Option 1: have all the receivers in the same zone, like zone 1