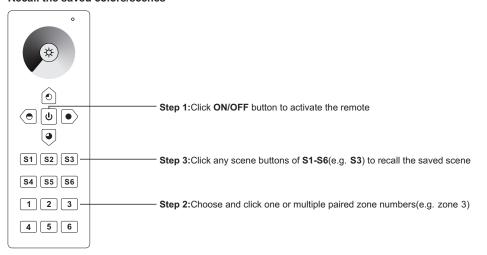

Operation Frequency   | 869.5/916.5/434MHz  |
| Power Supply          | 4.5V(3xAAA battery) |
| Operating temperature | 0-40°C              |
| Relative humidity     | 8% to 80%           |
| Dimensions            | 140x48x17mm         |

- · Control 6 zones of RF receivers separately.
- Single color controller
- High sensitive & high stable, fast & precise color control.
- Compatible with all universal series RF receivers
- 1 receiver can be paired by max 8 different remote controls.
- Waterproof grade: IP20

#### Safety & Warnings

- This device contains AAA batteries that shall be stored and disposed properly.
- DO NOT expose the device to moisture.

# Pair with RF receiver(Method 1)



# Pair with RF receiver(Method 2)



## Save color/scene/mode



## Recall the saved colors/scenes



# If you use multiple receivers, you have two choices: Option 1: have all the receivers in the same zone, like zone 1