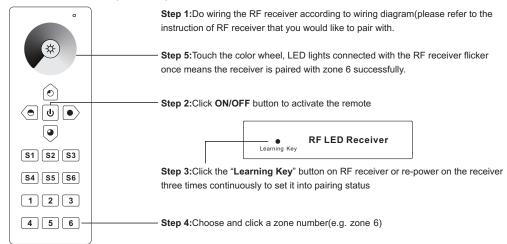

ata

| Output                | RF signal           |
|-----------------------|---------------------|
| Operation Frequency   | 869.5/916.5/434MHz  |
| Power Supply          | 4.5V(3xAAA battery) |
| Operating temperature | 0-40°C              |
| Relative humidity     | 8% to 80%           |
| Dimensions            | 140x48x17mm         |

- · Control 6 zones of RF receivers separately.
- Single color controller
- High sensitive & high stable, fast & precise color control.
- Compatible with all universal series RF receivers
- 1 receiver can be paired by max 8 different remote controls.
- Waterproof grade: IP20

#### Safety & Warnings

- This device contains AAA batteries that shall be stored and disposed properly.
- DO NOT expose the device to moisture.

# Pair with RF receiver(Method 1)



# Pair with RF receiver(Method 2)



## Save color/scene/mode



## Recall the saved colors/scenes



# If you use multiple receivers, you have two choices: Option 1: have all the receivers in the same zone, like zone 1