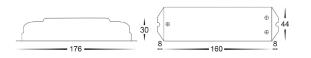

## **RF 4 Channel** LED Strip Receiver

| Part Number     | HV9103-F4-5A                                |  |
|-----------------|---------------------------------------------|--|
| Material        | Plastic                                     |  |
| Colour          | White                                       |  |
| IP Rating       | IP20                                        |  |
| Compatibility   | To be used with HV9101-EX & HV9102-Q models |  |
| LED Strip Type  | Single Colour, RGB, RGBC, RGBW              |  |
| No. of Channels | 4CH X 5A                                    |  |
| Input Voltage   | 12v DC or 24v DC                            |  |
| Output Signal   | 2.4 gHz                                     |  |
| Load            | 12v Max 240w   24v Max 480w                 |  |
| Dimmable        | Yes                                         |  |
| Warranty        | 3 Years Replacement                         |  |

| Image | Part Number  | Barcode       |
|-------|--------------|---------------|
|       | HV9103-F4-5A | 9350418001825 |

Dimensions

Sample Wiring Diagram

Havit Lighting 143 Beauchamp Road, Matraville, N.S.W. 2036 | Phone: 02 9381 8300 | Fax: 02 9381 6661 | Email: sales@havit.com.au | Web: www.havit.com.au