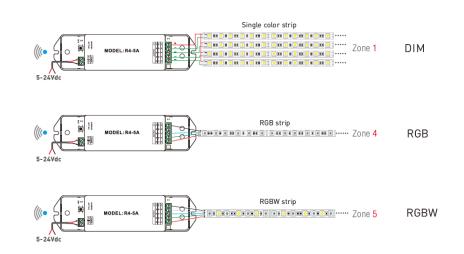

| Image | Part Number  | Barcode       |
|-------|--------------|---------------|
|       | HV9103-F4-5A | 9350418001825 |

Dimensions

Sample Wiring Diagram

Havit Lighting 143 Beauchamp Road, Matraville, N.S.W. 2036 | Phone: 02 9381 8300 | Fax: 02 9381 6661 | Email: sales@havit.com.au | Web: www.havit.com.au