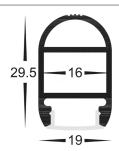

## **Dimensions**

Website

## **Wardrobe Aluminium Suspended LED Profile**

| Material            | Aluminium                 |
|---------------------|---------------------------|
| Colour              | Silver                    |
| LED Strip Type      | Up to 16mm (w) x 6mm (h)  |
| Diffuser Type       | UV Stabilised Standard PC |
| IP Rating           | IP20                      |
| Available Lengths   | Up to 3000mm              |
| Installation Method | Suspended                 |
| Warranty            | 3 Years Replacement**     |
|                     |                           |