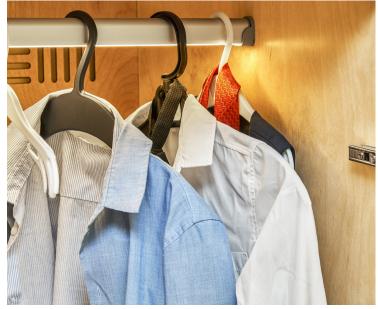

## **Wardrobe Aluminium Suspended LED Profile**

| Material            | Aluminium                 |
|---------------------|---------------------------|
| Colour              | Silver                    |
| LED Strip Type      | Up to 16mm (w) x 6mm (h)  |
| Diffuser Type       | UV Stabilised Standard PC |
| IP Rating           | IP20                      |
| Available Lengths   | Up to 3000mm              |
| Installation Method | Suspended                 |
| Warranty            | 3 Years Replacement**     |
|                     |                           |

Installation Method