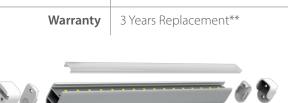

## **Wardrobe Aluminium Suspended LED Profile**

| Material            | Aluminium                 |
|---------------------|---------------------------|
| Colour              | Silver                    |
| LED Strip Type      | Up to 16mm (w) x 6mm (h)  |
| Diffuser Type       | UV Stabilised Standard PC |
| IP Rating           | IP20                      |
| Available Lengths   | Up to 3000mm              |
| Installation Method | Suspended                 |
| Warranty            | 3 Years Replacement**     |
|                     |                           |