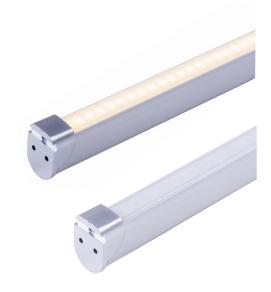

## **Wardrobe Aluminium Suspended LED Profile**

| Material            | Aluminium                 |
|---------------------|---------------------------|
| Colour              | Silver                    |
| LED Strip Type      | Up to 16mm (w) x 6mm (h)  |
| Diffuser Type       | UV Stabilised Standard PC |
| IP Rating           | IP20                      |
| Available Lengths   | Up to 3000mm              |
| Installation Method | Suspended                 |
| Warranty            | 3 Years Replacement**     |
|                     |                           |

## **Product Ordering**

| Image | Part Number    | Included                                                                                  |
|-------|----------------|-------------------------------------------------------------------------------------------|
|       | HV9692-1930    | Custom Cut Length: Supplied with 2x Mounting Clips per<br>Metre + 2x end caps per length* |
| ¥.    | HV9692-1930-3M | 3 Metre Length: Supplied with 6x Mounting Clips<br>+ 6x end caps                          |
|       | HV9692-1930-CR | Centre mounting rod: Sold separately (recommended to be used every 500mm)                 |
|       | HV9692-1930-SD | Standard Diffuser to fit HV9692-1930                                                      |