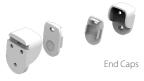

## **Product Ordering**

| Image | Part Number    | Included                                                                                  |
|-------|----------------|-------------------------------------------------------------------------------------------|
|       | HV9692-1930    | Custom Cut Length: Supplied with 2x Mounting Clips per<br>Metre + 2x end caps per length* |
| ¥.    | HV9692-1930-3M | 3 Metre Length: Supplied with 6x Mounting Clips<br>+ 6x end caps                          |
|       | HV9692-1930-CR | Centre mounting rod: Sold separately (recommended to be used every 500mm)                 |
|       | HV9692-1930-SD | Standard Diffuser to fit HV9692-1930                                                      |