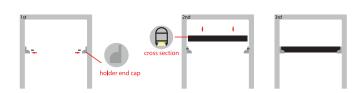

## **Wardrobe Aluminium Suspended LED Profile**

| Material            | Aluminium                 |
|---------------------|---------------------------|
| Colour              | Silver                    |
| LED Strip Type      | Up to 16mm (w) x 6mm (h)  |
| Diffuser Type       | UV Stabilised Standard PC |
| IP Rating           | IP20                      |
| Available Lengths   | Up to 3000mm              |
| Installation Method | Suspended                 |
| Warranty            | 3 Years Replacement**     |
|                     |                           |











Installation Method



## **Product Ordering**

| Image | Part Number    | Included                                                                                  |
|-------|----------------|-------------------------------------------------------------------------------------------|
|       | HV9692-1930    | Custom Cut Length: Supplied with 2x Mounting Clips per<br>Metre + 2x end caps per length* |
| ¥.    | HV9692-1930-3M | 3 Metre Length: Supplied with 6x Mounting Clips<br>+ 6x end caps                          |
|       | HV9692-1930-CR | Centre mounting rod: Sold separately (recommended to be used every 500mm)                 |
|       | HV9692-1930-SD | Standard Diffuser to fit HV9692-1930                                                      |

<sup>\*</sup>Custom cut lengths will include end caps. e.g