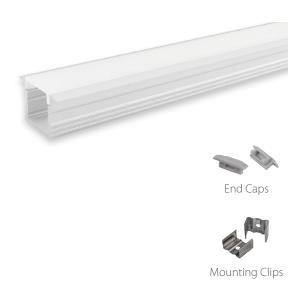

# **Surface Mounted or Recessed LED Profile**

| Aluminium                   |
|-----------------------------|
| Silver                      |
| Up to 12mm (w) x 6mm (h)    |
| UV Stabilised Standard PC   |
| IP20                        |
| 2000mm                      |
| Surface Mounted or Recessed |
| 3 Years Replacement*        |
|                             |

# **Product Ordering**

| Image | Part Number    | Included                                                                        |
|-------|----------------|---------------------------------------------------------------------------------|
|       | HV9699-2315-2M | <b>2 Metre Length:</b> Supplied with 4x Mounting Clips + 4x End Caps per length |
|       | HV9699-2315-SD | Standard Diffuser to suit HV9699-2315-2M                                        |