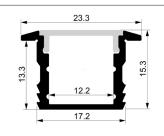

# **Surface Mounted or Recessed LED Profile**

| Aluminium                   |
|-----------------------------|
| Silver                      |
| Up to 12mm (w) x 6mm (h)    |
| UV Stabilised Standard PC   |
| IP20                        |
| 2000mm                      |
| Surface Mounted or Recessed |
| 3 Years Replacement*        |
|                             |









### Dimensions



#### Surface Mounted Installation Method



# **Product Ordering**

| Image | Part Number    | Included                                                                        |
|-------|----------------|---------------------------------------------------------------------------------|
|       | HV9699-2315-2M | <b>2 Metre Length:</b> Supplied with 4x Mounting Clips + 4x End Caps per length |
|       | HV9699-2315-SD | Standard Diffuser to suit HV9699-2315-2M                                        |

<sup>\*</sup>See warranty Terms and Conditions for more information



## Recessed Installation Method













Warranty Terms & Conditions