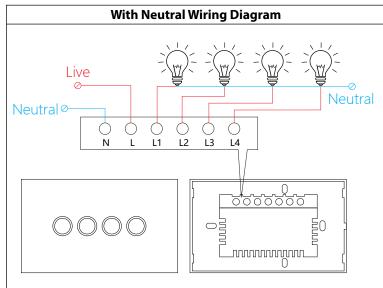

#### **Steps for Installation (With Neutral):**

- 1. Make sure that the electrical circuit is free of voltage (master switch off)
- 2. Open front cover with Small Screwdriver.
- 3. Follow Wiring instructions in diagram above
- 4. Insert screws into switch plate and fix into wall and tighten (do not overtighten)
- 5. Attach cover until in clicks into place.
- 6. All connections must be carried out carefully, inspect all contacts before switching back on the electric circuit.