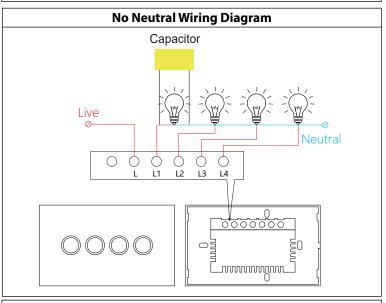

#### Steps for Installation (No Neutral):

- 1. Make sure that the electrical circuit is free of voltage (master switch off)
- Open front cover with Small Screwdriver.
- 3. Follow Wiring instructions in diagram above
- 4. Connect Capacitor on L1 of the and between L and N of the fitting
- 5. Insert screws into switch plate and fix into wall and tighten (do not overtighten)
- 6. Attach cover until in clicks into place.
- 7. All connections must be carried out carefully, inspect all contacts before switching back on the electric circuit