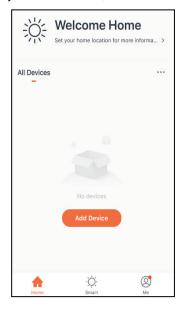

## Additional Information

**Step 2:** Download TUYA SMART APP from either APP store or Google Play and register an account, Once regeistered, login to account to start pairing process.

**Step 2:** Switch on to initiate pairing mode, Wifi indicator light will flash to indicate that pairing mode is active, APP Should automatically discover Switch, otherwise Press add device in top right corner and follow steps below.

Step 3: Indicator light will stop flashing and become solid once paired, Rename switch and press done when completed.

**Step 4:** APP Will return to home screen, from there you can select switch for App Control.