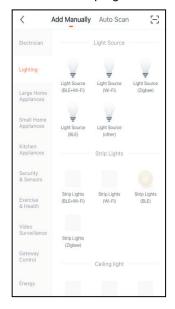

## Additional Information

**Step 2:** Download TUYA SMART APP from either APP store or Google Play and register an account, Once regeistered, login to account to start pairing process.

**Step 2:** Switch on to initiate pairing mode, Wifi indicator light will flash to indicate that pairing mode is active, APP Should automatically discover Switch, otherwise Press add device in top right corner and follow steps below.

Step 3: Indicator light will stop flashing and become solid once paired, Rename switch and press done when completed.

**Step 4:** APP Will return to home screen, from there you can select switch for App Control.