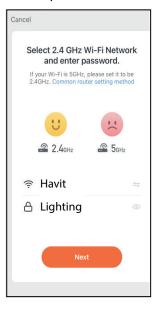

## Additional Information

**Step 2:** Download TUYA SMART APP from either APP store or Google Play and register an account, Once regeistered, login to account to start pairing process.

**Step 2:** Switch on to initiate pairing mode, Wifi indicator light will flash to indicate that pairing mode is active, APP Should automatically discover Switch, otherwise Press add device in top right corner and follow steps below.

Step 3: Indicator light will stop flashing and become solid once paired, Rename switch and press done when completed.

**Step 4:** APP Will return to home screen, from there you can select switch for App Control.