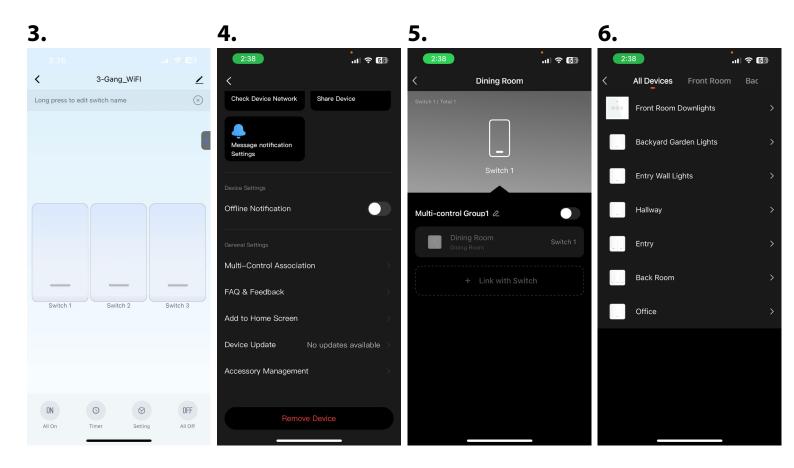

## Additional Information

**Step 2:** Download TUYA SMART APP from either APP store or Google Play and register an account, Once regeistered, login to account to start pairing process.

**Step 2:** Switch on to initiate pairing mode, Wifi indicator light will flash to indicate that pairing mode is active, APP Should automatically discover Switch, otherwise Press add device in top right corner and follow steps below.

Step 3: Indicator light will stop flashing and become solid once paired, Rename switch and press done when completed.

**Step 4:** APP Will return to home screen, from there you can select switch for App Control.

### For 2 Way Switching follow steps below.

- 1. Wire the second swicth as shown in diagram above.
- 2. Open APP and select main switch.
- 3. Press edit in top right corner.
- 4. Press Multi Control Association.
- 5. Press + Link with Switch
- 6. Select Switch required for 2 Way Switching.