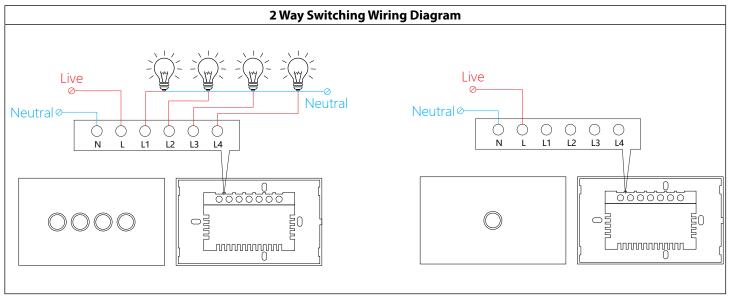

#### Steps for Installation (No Neutral):

- 1. Make sure that the electrical circuit is free of voltage (master switch off)
- Open front cover with Small Screwdriver.
- 3. Follow Wiring instructions in diagram above
- 4. Connect Capacitor on L1 of the and between L and N of the fitting
- 5. Insert screws into switch plate and fix into wall and tighten (do not overtighten)
- 6. Attach cover until in clicks into place.
- 7. All connections must be carried out carefully, inspect all contacts before switching back on the electric circuit

#### **Steps for Installation (With Neutral):**

- 1. Make sure that the electrical circuit is free of voltage (master switch off)
- 2. Open front cover with Small Screwdriver.
- 3. Follow Wiring instructions in diagram above
- 4. Insert screws into switch plate and fix into wall and tighten (do not overtighten)
- 5. Attach cover until in clicks into place.
- 6. All connections must be carried out carefully, inspect all contacts before switching back on the electric circuit.

### For 2 Way Switching follow steps below.

- 1. Wire the second swicth as shown in diagram above.
- 2. Open APP and select main switch.
- 3. Press edit in top right corner.
- 4. Press Multi Control Association.
- 5. Press + Link with Switch
- 6. Select Switch required for 2 Way Switching.