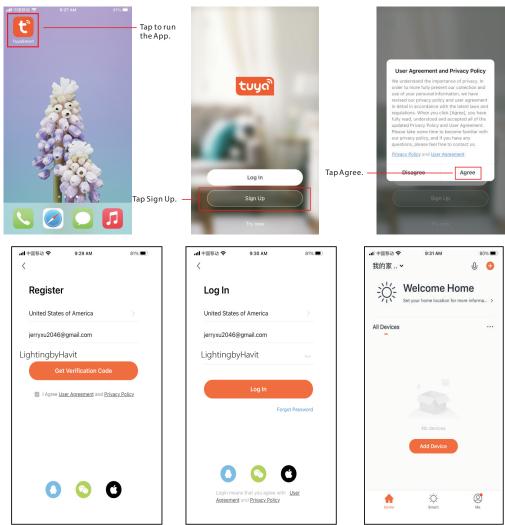

## Additional Information

**Step 2:** Download TUYA SMART APP from either APP store or Google Play and register an account, Once regeistered, login to account to start pairing process.

**Step 2:** Switch on to initiate pairing mode, Wifi indicator light will flash to indicate that pairing mode is active, APP Should automatically discover Switch, otherwise Press add device in top right corner and follow steps below.

Step 3: Indicator light will stop flashing and become solid once paired, Rename switch and press done when completed.

**Step 4:** APP Will return to home screen, from there you can select switch for App Control.