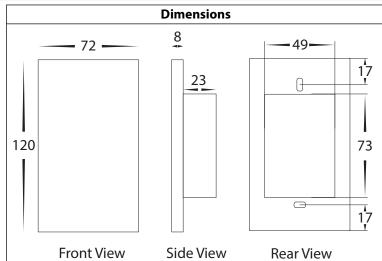

## Black WIFI Smart Switches Installation Instructions

| Product Specifications |                               |          |          |          |                      |          |          |          |
|------------------------|-------------------------------|----------|----------|----------|----------------------|----------|----------|----------|
| Model No.              | HV9210-1                      | HV9210-2 | HV9210-3 | HV9210-4 | HV9220-1             | HV9220-2 | HV9220-3 | HV9220-4 |
| Material               | Plastic back with Glass Front |          |          |          |                      |          |          |          |
| Colour                 | Black                         |          |          |          | Black with Gold Trim |          |          |          |
| Max Load               | 300w                          | 2x 300w  | 3x 300w  | 4x 300w  | 300w                 | 2x 300w  | 3x 300w  | 4x 300w  |
| IP Rating              | IP20                          |          |          |          |                      |          |          |          |
| Input Voltage          | 240v AC                       |          |          |          |                      |          |          |          |
| Neutral Required       | No when used with Capacitor   |          |          |          |                      |          |          |          |
| Potection Class        | 2 (No Earth Required)         |          |          |          |                      |          |          |          |
| RF Frequency           | 2.4Ghz                        |          |          |          |                      |          |          |          |
| 2 Way Switching        | Yes - (Configured in APP)     |          |          |          |                      |          |          |          |
| Dimmable               | No                            |          |          |          |                      |          |          |          |
| Warranty               | 3 Years Replacement*          |          |          |          |                      |          |          |          |