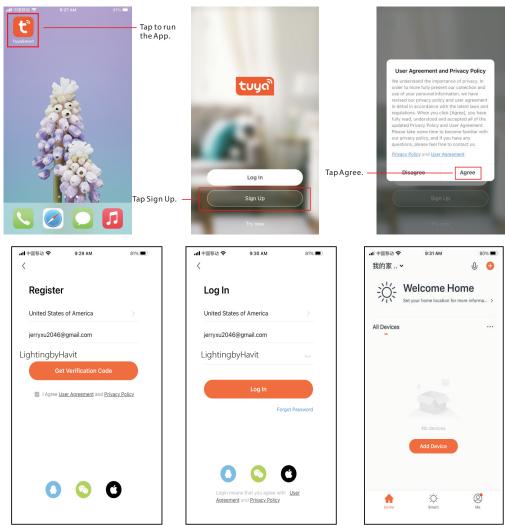

## Must be installed by a licensed electrician

Contact Details:

143 Beauchamp Road
Matraville NSW 2036
Australia

Tel: 02 9381 8300 Fax: 02 9666 8881 Email: sales@havit.com.au Web: www.havit.com.au

**Step 2:** Download TUYA SMART APP from either APP store or Google Play and register an account, Once regeistered, login to account to start pairing process.

**Step 2:** Switch on to initiate pairing mode, Wifi indicator light will flash to indicate that pairing mode is active, APP Should automatically discover Switch, otherwise Press add device in top right corner and follow steps below.