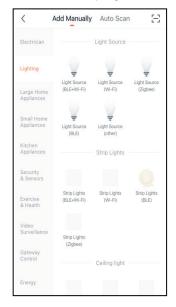

**Step 2:** Switch on to initiate pairing mode, Wifi indicator light will flash to indicate that pairing mode is active, APP Should automatically discover Switch, otherwise Press add device in top right corner and follow steps below.