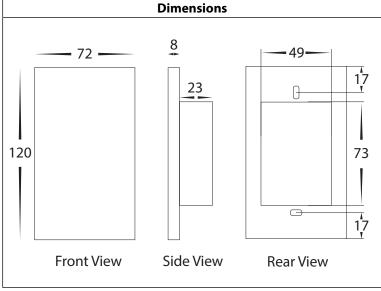

# Dimensions 2:00 Test Room Dimmer Swi... All Switches 1 Brightness 10% 2 11 Light type LED lights 100% Light type LED lights 100% 100%