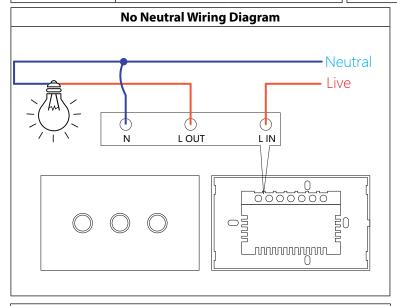

### Steps for Installation:

- . Make sure that the electrical circuit is free of voltage (master switch off)
- Open front cover with Small Screwdriver.
- 3. Follow Wiring instructions in diagram above
- 4. Insert screws into switch plate and fix into wall and tighten (do not overtighten)
- Attach cover until in clicks into place.
- All connections must be carried out carefully, inspect all contacts before switching back on the electric circuit.