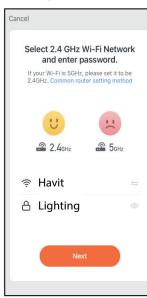

**Step 2:** Switch on to initiate pairing mode, Wifi indicator light will flash to indicate that pairing mode is active, APP Should automatically discover Switch, otherwise Press add device in top right corner and follow steps below.