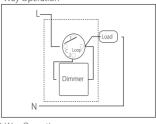

ATING

| Number of<br>Dimmers | Max Load<br>Per Dimmer |
|----------------------|------------------------|
| 1                    | 300W                   |
| 2                    | 250W                   |
| 3                    | 200W                   |

| LOAD CC        | DMPATIBILITY                    |              |              |
|----------------|---------------------------------|--------------|--------------|
| Load<br>Symbol | Compatible<br>Loads             | Max.<br>Load | Min.<br>Load |
| -13+           | Dimmable LED                    | 150 VA       | 3 VA         |
| -\\\\\-        | Incandescent                    | 300W         | 3W           |
|                | L.V. Electronic<br>Transformers | 300 VA       | 3 VA         |

#### WIRING DIAGRAMS

### 1-Way Operation



# 2-Way Operation



#### Note:

THIS DIMMER MUST BE INSTALLED BY A LICENSED ELECTRICIAN

Two or more dimmers can not be connected in parallel or series to control the same load from two different locations.

Dimmer Mechanism wiring is NOT polatiry sensitive.

#### IMPORTANT SAFTY ISSUES

- This product must be installed by a liscened electrician
- Ensure that the electricity is disconnected PRIOR to any installtion
- This product is NOT suitable for damp or explosive enviroments
- Modifications of this product will void and warranty
- Indoor use only

Safety Complicance: A/NZ 60669-2-1



www.havit.com.au