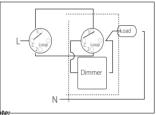

>Dimmers | Max Load<br>Per Dimmer |
|----------------------|------------------------|
| 1                    | 300W                   |
| 2                    | 250W                   |
| 3                    | 200W                   |

| LOAD CC        | DMPATIBILITY                    |              |              |
|----------------|---------------------------------|--------------|--------------|
| Load<br>Symbol | Compatible<br>Loads             | Max.<br>Load | Min.<br>Load |
| -13+           | Dimmable LED                    | 150 VA       | 3 VA         |
| -\\\\\-        | Incandescent                    | 300W         | 3W           |
|                | L.V. Electronic<br>Transformers | 300 VA       | 3 VA         |

#### WIRING DIAGRAMS

### 1-Way Operation



# 2-Way Operation



#### Note:

THIS DIMMER MUST BE INSTALLED BY A LICENSED ELECTRICIAN

Two or more dimmers can not be connected in parallel or series to control the same load from two different locations.

Dimmer Mechanism wiring is NOT polatiry sensitive.

#### IMPORTANT SAFTY ISSUES

- This product must be installed by a liscened electrician
- Ensure that the electricity is disconnected PRIOR to any installtion
- This product is NOT suitable for damp or explosive enviroments
- Modifications of this product will void and warranty
- Indoor use only

Safety Complicance: A/NZ 60669-2-1



www.havit.com.au