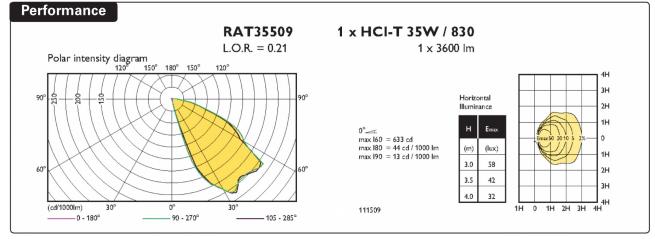

#### **Product Codes**

| Code     | Version              | Dim (mm)        | Mass<br>(kg) |
|----------|----------------------|-----------------|--------------|
| RAT35509 | 35W G12 Metal Halide | 250 x 270 x 105 | 4.5          |
| RAT26504 | 26W PLC              | 250 x 270 x 105 | 4.0          |