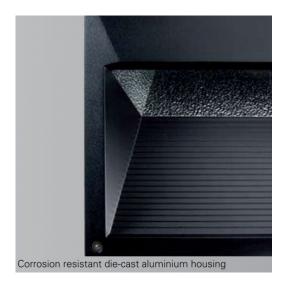

## **Specification**

- Low glare optical design with wide beam spread using a specular reflector system for optimum performance
- Integral control gear on a modular tray for easy installation
- Thermal shock resistant, clear safety glass cover
- Silicone rubber seal provides IP55 weather resistance
- Corrosion resistant die-cast aluminium housing with a durable polyester powder coat paint finish RAL 9005 black or other colours available to order

## **Quick Spec**

Pierlite Ratchet IP55 low glare, indirect recessed wall light in die-cast aluminium with integral control gear