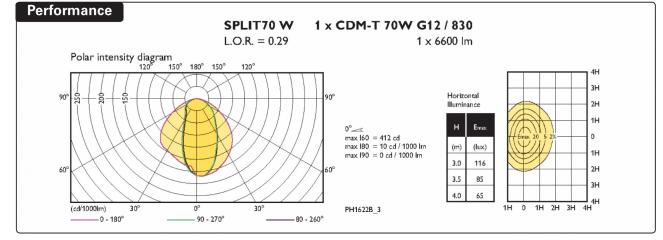

#### **Product Codes**

| Code      | Version           | Dim (mm)        | Mass<br>(kg) |
|-----------|-------------------|-----------------|--------------|
| SPLIT70NN | 70W Narrow/Narrow | 155 x 208 x 220 | 3.8          |
| SPLIT70WN | 70W Wide/Narrow   | 155 x 208 x 220 | 3.8          |
| SPLIT70W  | 70W One Wide Only | 155 x 208 x 220 | 3.8          |
| SPLIT70WW | 70W Wide/Wide     | 155 x 208 x 220 | 3.8          |
| SPLIT35W  | 35W One Wide Only | 155 x 208 x 220 | 3.8          |
| SPLIT35NN | 35W Narrow/Narrow | 155 x 208 x 220 | 3.8          |
| SPLIT35WN | 35W Wide/Narrow   | 155 x 208 x 220 | 3.8          |
| SPLIT35WW | 35W Wide/Wide     | 155 x 208 x 220 | 3.8          |