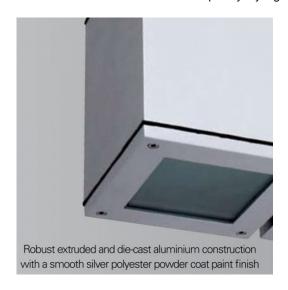

#### **Specification**

- Optional combinations of wide and narrow beams using reflector and optical window systems
- Supplied with a single Ceramic Metal Halide lamp, rated 35W or 70W with G12 base
- Electronic control gear in a thermally isolated housing rated for 40°c ambient operation
- Segregated IP55 lamp and gear housings ensure optimum performance
- Unique concealed mounting system allows for easy flush looking installation
- Robust extruded and die-cast aluminium construction with a smooth silver polyester powder coat paint finish
- Stainless steel exposed fasteners & metalware