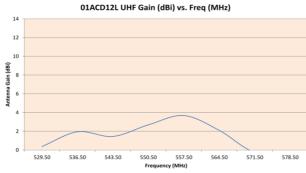

| Specifications |       |  |  |
|----------------|-------|--|--|
| Elements       | 8     |  |  |
| Band           | 3 & 4 |  |  |

| VHF                    |        | UHF                    |         |
|------------------------|--------|------------------------|---------|
| Channels               | 6 - 12 | Channels               | 28 - 35 |
| Forward Gain           | 11dB   | Forward Gain           | 4dB     |
| Front to Back<br>Ratio | >11dB  | Front to Back<br>Ratio | >23dB   |