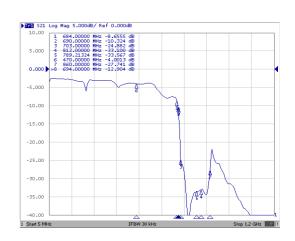

| Specifications |       |  |  |
|----------------|-------|--|--|
| Elements       | 8     |  |  |
| Band           | 3 & 4 |  |  |

| VHF                    |        | UHF                    |         |
|------------------------|--------|------------------------|---------|
| Channels               | 6 - 12 | Channels               | 28 - 35 |
| Forward Gain           | 11dB   | Forward Gain           | 4dB     |
| Front to Back<br>Ratio | >11dB  | Front to Back<br>Ratio | >23dB   |