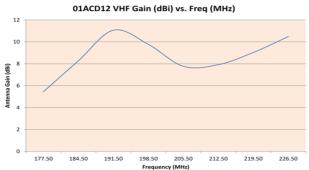

| Specifications |       |  |  |
|----------------|-------|--|--|
| Elements       | 8     |  |  |
| Band           | 3 & 4 |  |  |

| VHF                    |        | UHF                    |         |
|------------------------|--------|------------------------|---------|
| Channels               | 6 - 12 | Channels               | 28 - 35 |
| Forward Gain           | 11dB   | Forward Gain           | 4dB     |
| Front to Back<br>Ratio | >11dB  | Front to Back<br>Ratio | >23dB   |