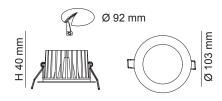

#### **DIMENSIONS**

| Model No.   | Input | Power | Lumen             | ССТ                          | CRI | Beam Angle | Dimmable | Fitting Colour |
|-------------|-------|-------|-------------------|------------------------------|-----|------------|----------|----------------|
| S9041 TC WH | 240V  | 10W   | 800lm/900lm/850lm | 3000K/4200K/5700K selectable | >80 | 90°        | Yes      | White          |