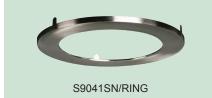

### FITTING COLOUR OPTION

- Black (S9041BK/RING)
- Satin Nickel (S9041SN/RING)
- Silver (S9041SL/RING)