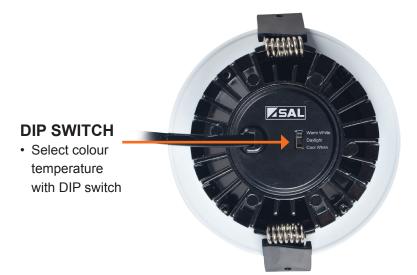

#### CONSTRUCTION

- · Select colour temperature with DIP switch
- · Die-cast aluminium body
- · Powder coated finish
- · Opal acrylic diffuser
- · High efficiency SMD LED chips
- · Trailing edge dimmable LED driver included
- · 1.2 m flex and plug fitted