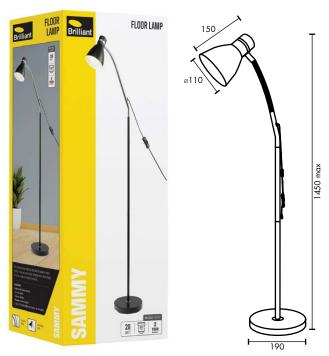

## SAMMY FLOOR LAMP

The Sammy floor lamp is the classic staple for your office with it's adjustable chrome neck, that allows it to be moved in many directions.

- Provides an ample spread of direct light, perfect for adding to your workspace or reading area
- Easily direct the light using the adjustable chrome neck so you can angle it to the right position for your needs
- Compact and lightweight design is ideal for small spaces and can be moved around with ease
- Turns on and off using an in-line cord switch.
- Uses most E27 globes, 28W max (globe not included)
- · Quick and easy Do-It-Yourself installation
- Australian approved 1.8m cable and plug

## **APPLICATIONS**

• Ideal for reading, study or to increase light at your work station office or nook.

| TECHNICAL SPECIFICATIONS |                                                         |  |  |  |  |
|--------------------------|---------------------------------------------------------|--|--|--|--|
| Operating voltage:       | 240V / 50Hz                                             |  |  |  |  |
| Class:                   | Class II (2)                                            |  |  |  |  |
| Wattage:                 | 28W Max                                                 |  |  |  |  |
| Base Type:               | Edison Screw E27                                        |  |  |  |  |
| Switch:                  | In-line on/off toggle                                   |  |  |  |  |
| Construction:            | Powdercoated base, stem and head Chrome neck highlights |  |  |  |  |
| Plug and Cord:           | 2-Pin, 1.8m length                                      |  |  |  |  |
| Warranty:                | 2 year replacement                                      |  |  |  |  |
| Standards:               | AS/NZS 60598.1                                          |  |  |  |  |