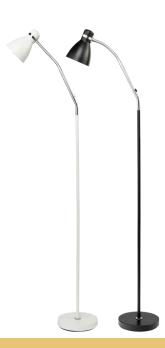

## SAMMY FLOOR LAMP

The Sammy floor lamp is the classic staple for your office with it's adjustable chrome neck, that allows it to be moved in many directions.

- Provides an ample spread of direct light, perfect for adding to your workspace or reading area
- Easily direct the light using the adjustable chrome neck so you can angle it to the right position for your needs
- Compact and lightweight design is ideal for small spaces and can be moved around with ease
- Turns on and off using an in-line cord switch.
- Uses most E27 globes, 28W max (globe not included)
- · Quick and easy Do-It-Yourself installation
- Australian approved 1.8m cable and plug

## **INSTALLATION**

Do-It-Yourself

|               | MODEL    | COLOUR      | DESCRIPTION      | BOX SIZE                | GROSS WEIGHT | BOX QTY | BARCODE/TUN       |
|---------------|----------|-------------|------------------|-------------------------|--------------|---------|-------------------|
| RETAIL<br>BOX | 21421/05 | Matt White  | Sammy Floor Lamp | W125 x H205<br>x D50 mm | 2.700 kg     | 1 pc    | 9 312641 214212 > |
| OUTER<br>CTN  | 21421/05 | Matt White  | Sammy Floor Lamp |                         | 10.80 kg     | 4 pc    | 19312641214219    |
| RETAIL<br>BOX | 21421/06 | Satin Black | Sammy Floor Lamp | W125 x H205<br>x D50 mm | 2.700 kg     | 1 pc    | 9 312641 214229 > |
| OUTER<br>CTN  | 21421/06 | Satin Black | Sammy Floor Lamp |                         | 10.80 kg     | 4 pc    | 19312641214226    |