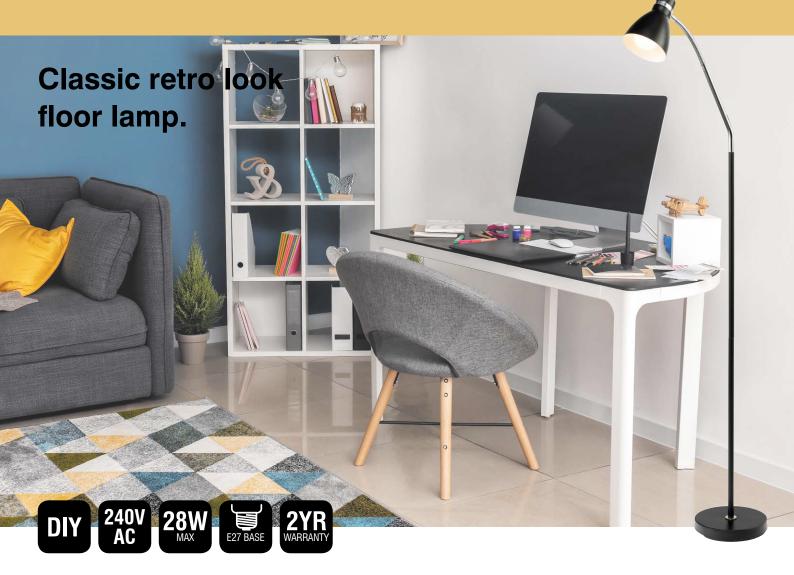

## SAMMY FLOOR LAMP

The Sammy floor lamp is the classic staple for your office with it's adjustable chrome neck, that allows it to be moved in many directions.

- Provides an ample spread of direct light, perfect for adding to your workspace or reading area
- Easily direct the light using the adjustable chrome neck so you can angle it to the right position for your needs
- Compact and lightweight design is ideal for small spaces and can be moved around with ease
- Turns on and off using an in-line cord switch.
- Uses most E27 globes, 28W max (globe not included)
- · Quick and easy Do-It-Yourself installation
- Australian approved 1.8m cable and plug

## **APPLICATIONS**

• Ideal for reading, study or to increase light at your work station office or nook.

| TECHNICAL SPECIFICATIONS |                                                         |  |  |  |  |
|--------------------------|---------------------------------------------------------|--|--|--|--|
| Operating voltage:       | 240V / 50Hz                                             |  |  |  |  |
| Class:                   | Class II (2)                                            |  |  |  |  |
| Wattage:                 | 28W Max                                                 |  |  |  |  |
| Base Type:               | Edison Screw E27                                        |  |  |  |  |
| Switch:                  | In-line on/off toggle                                   |  |  |  |  |
| Construction:            | Powdercoated base, stem and head Chrome neck highlights |  |  |  |  |
| Plug and Cord:           | 2-Pin, 1.8m length                                      |  |  |  |  |
| Warranty:                | 2 year replacement                                      |  |  |  |  |
| Standards:               | AS/NZS 60598.1                                          |  |  |  |  |