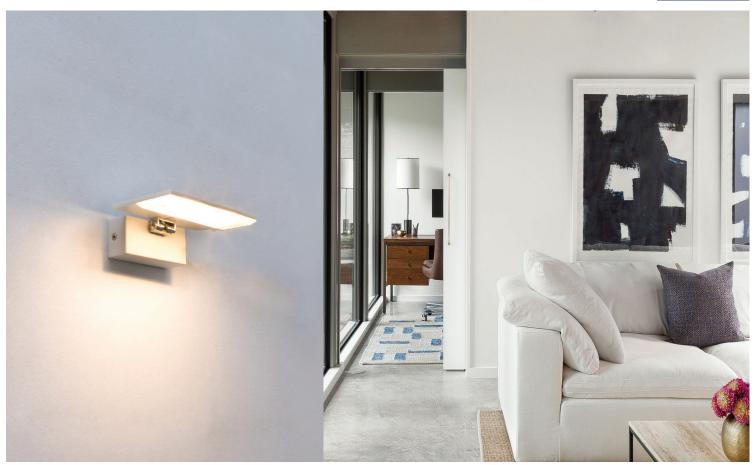

## RIO

LED Interior Surface Mounted Wall Light

- Input voltage: 220-240V AC 50/60Hz
- Inbuilt constant current LED driver included
- Driver output voltage: 2.8-7V
- Driver input current: 0.11A
- Driver output current: 0.7A
- Power factor: 0.5
- Material: iron & aluminium, copper powder coated white & acrylic
- Ambient Temp: -20 to 50°C (The life of the lamp will gradually reduce if used outside these temperature parameters)
- Not suitable for dimming
- Suitable for 2-way switching
- Suitable for use with PIR & Microwave sensors

**Back Plate**Depth: 30mm
Mounting U Bracket: 90x20mm
25mm cable entry off to one side

| PART NO. | KELVIN<br>(K) | LUMENS<br>(LM) | Lumious<br>Efficiency<br>(lm/W) | WATT<br>(W) | LEDs      | CRI  | WEIGHT<br>(Kg) | BOX<br>(cm) | CARTON<br>QTY |
|----------|---------------|----------------|---------------------------------|-------------|-----------|------|----------------|-------------|---------------|
| RIO      | 3000          | 244            | 39                              | 2x3         | 2pcs 5050 | >=80 | 0.57           | 15x13x6     | 12            |