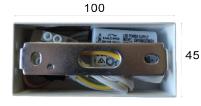

**Back Plate**Depth: 30mm
Mounting U Bracket: 90x20mm
25mm cable entry off to one side

| PART NO. | KELVIN<br>(K) | LUMENS<br>(LM) | Lumious<br>Efficiency<br>(lm/W) | WATT<br>(W) | LEDs      | CRI  | WEIGHT<br>(Kg) | BOX<br>(cm) | CARTON<br>QTY |
|----------|---------------|----------------|---------------------------------|-------------|-----------|------|----------------|-------------|---------------|
| RIO      | 3000          | 244            | 39                              | 2x3         | 2pcs 5050 | >=80 | 0.57           | 15x13x6     | 12            |