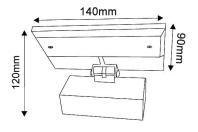

**Back Plate**Depth: 30mm
Mounting U Bracket: 90x20mm
25mm cable entry off to one side

| PART NO. | KELVIN<br>(K) | LUMENS<br>(LM) | Lumious<br>Efficiency<br>(lm/W) | WATT<br>(W) | LEDs      | CRI  | WEIGHT<br>(Kg) | BOX<br>(cm) | CARTON<br>QTY |
|----------|---------------|----------------|---------------------------------|-------------|-----------|------|----------------|-------------|---------------|
| RIO      | 3000          | 244            | 39                              | 2x3         | 2pcs 5050 | >=80 | 0.57           | 15x13x6     | 12            |